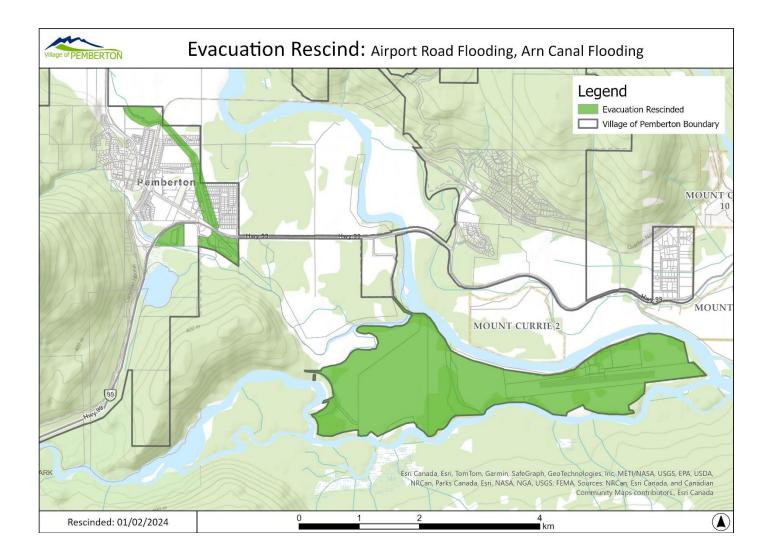

## EVACUATION ALERT RESCINDED FOR AIRPORT ROAD, VINE ROAD, HWY 99 MOBILE HOME PARK AND ARN CANAL PROPERTIES

February 1, 2024 09:30 hrs

Based on observed conditions, forecasts and favorable weather, the risk of potential flooding no longer poses a potential danger to Airport Road, Vine Road, Hwy 99 Mobile Home Park, and low-lying properties adjacent to the Arn Canal.

We are strongly encouraging the area of Airport Road to be used only for essential purposes by business and property owners for the time being.

Accordingly, the Village of Pemberton has rescinded the Evacuation Alert for all properties on the attached map including: