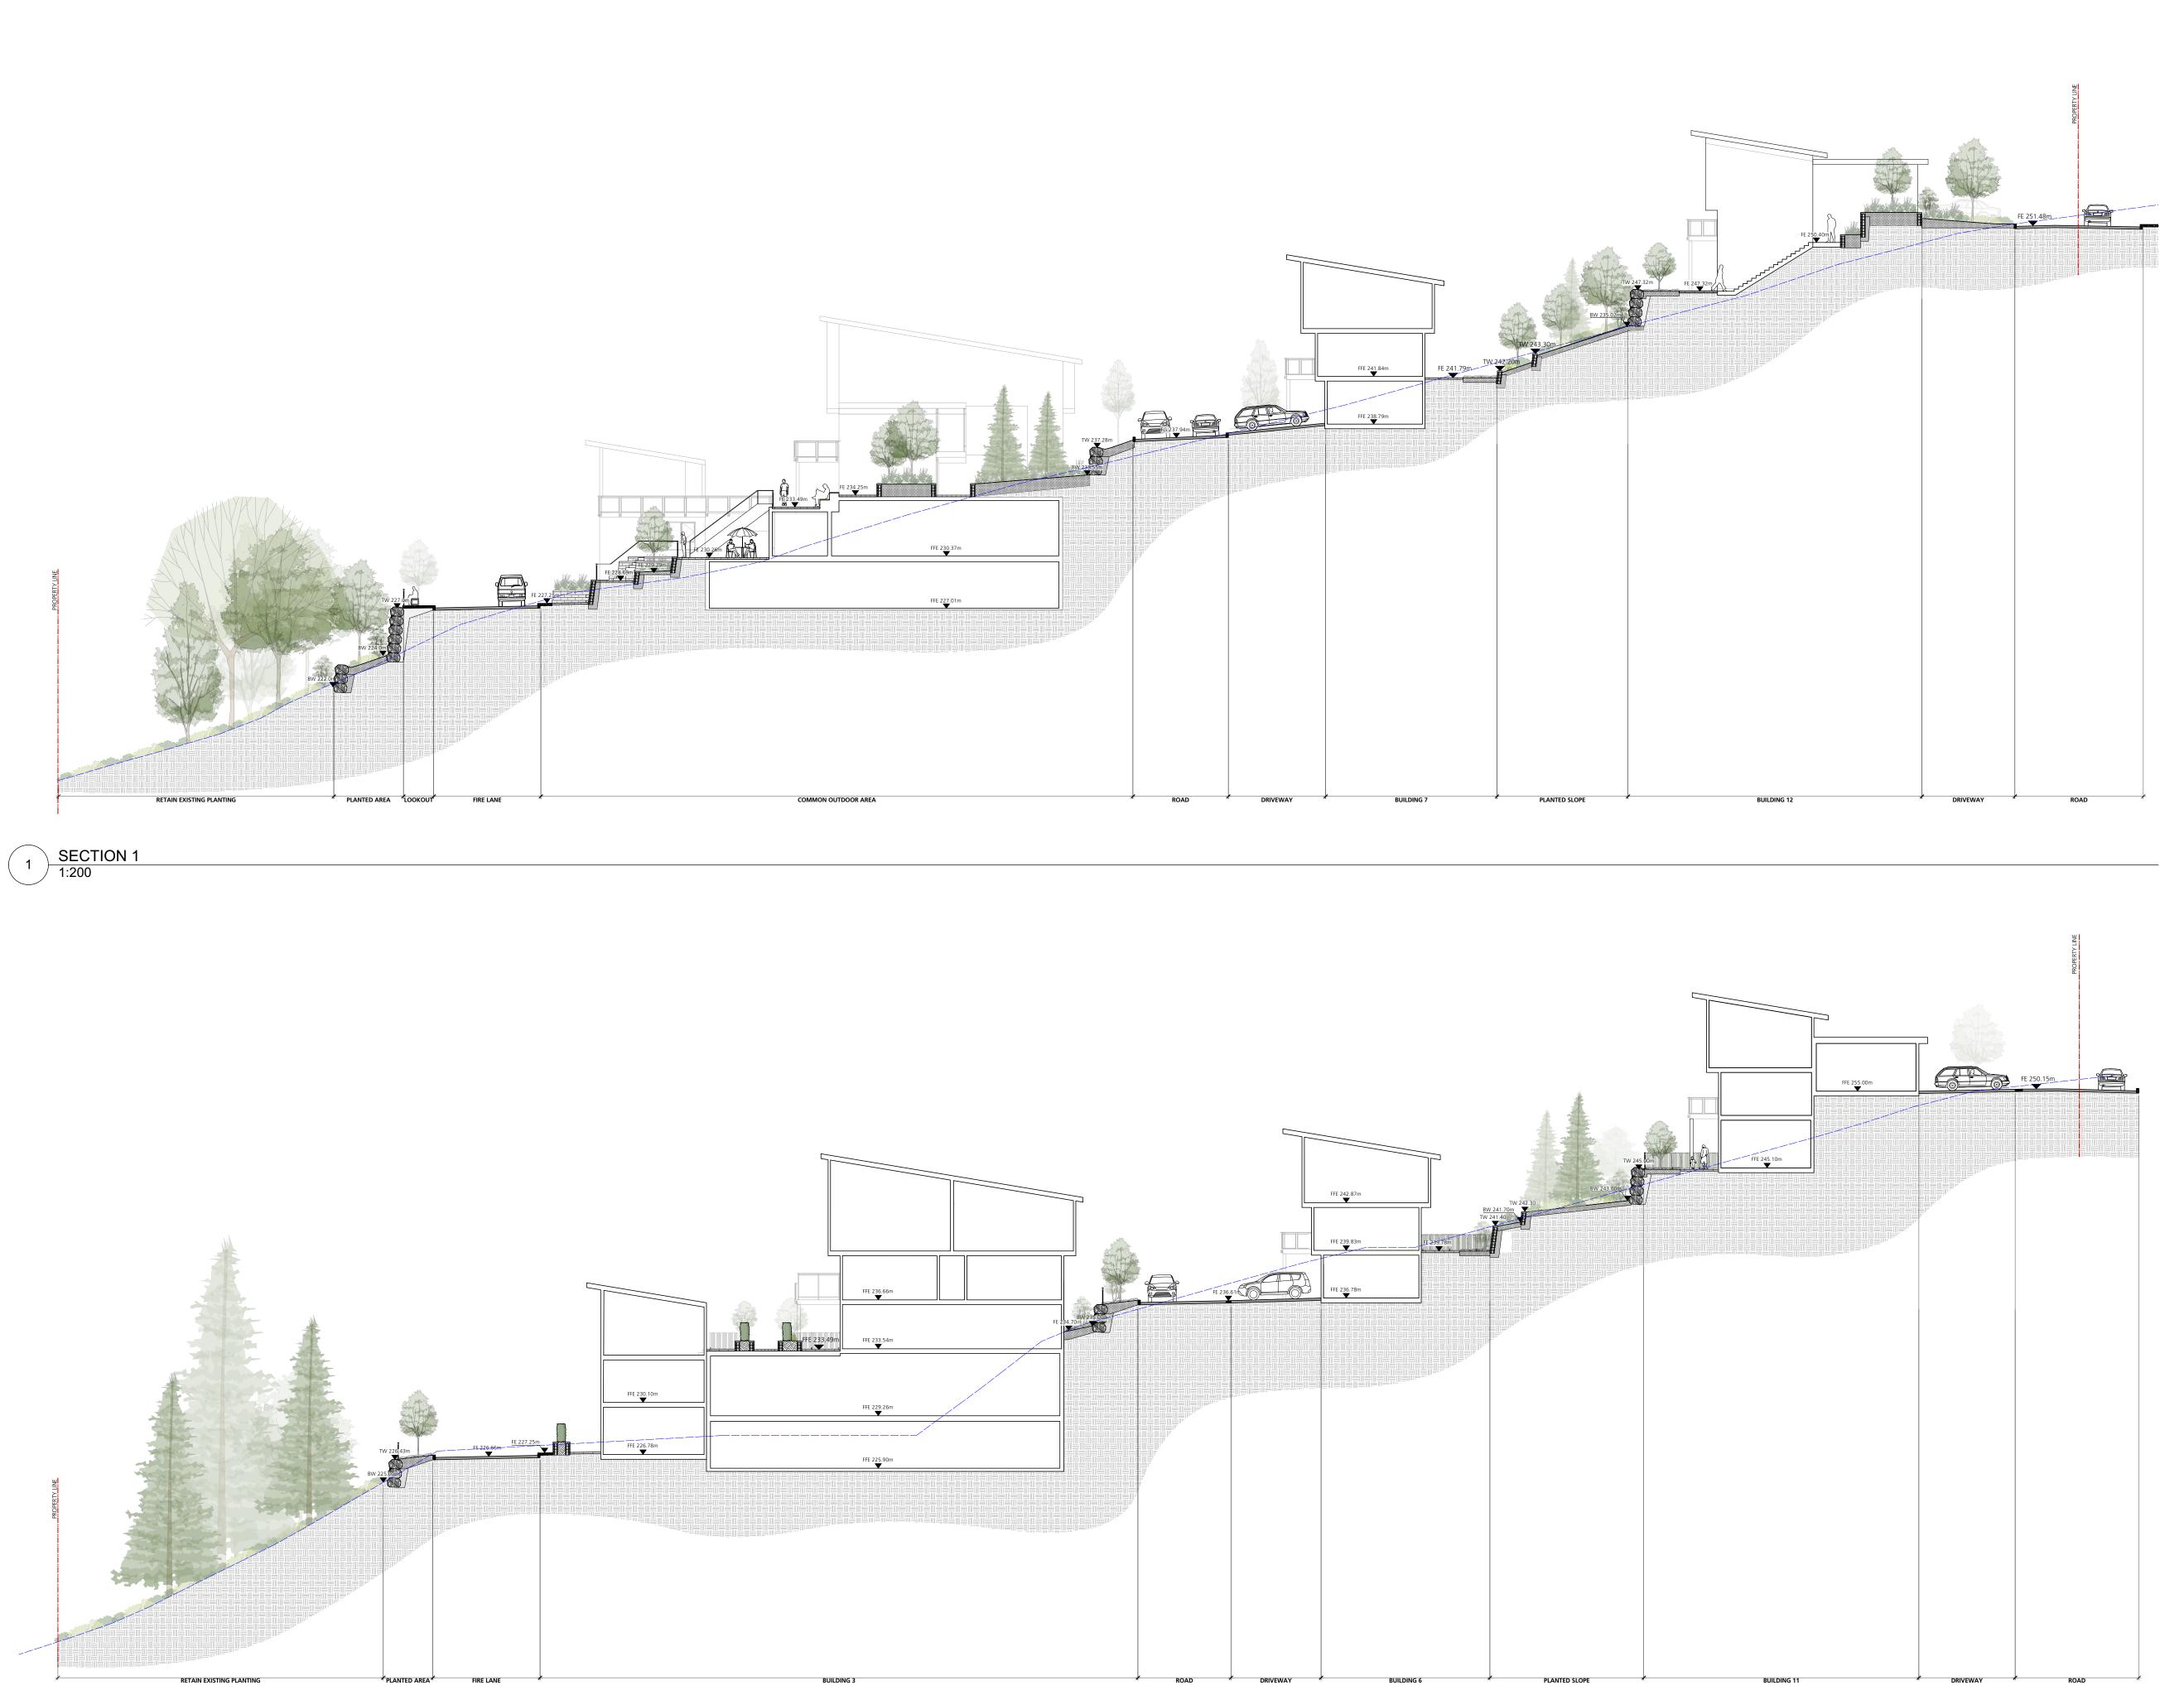

## Drawing Title: Landscape Sections

| Project North: |       | Drawn By:   |        |
|----------------|-------|-------------|--------|
|                |       |             | SC     |
|                |       | Checked By: |        |
|                |       |             | MP     |
| Scale:         |       | Job No.:    |        |
|                | 1:200 |             | 22-061 |
|                |       |             |        |