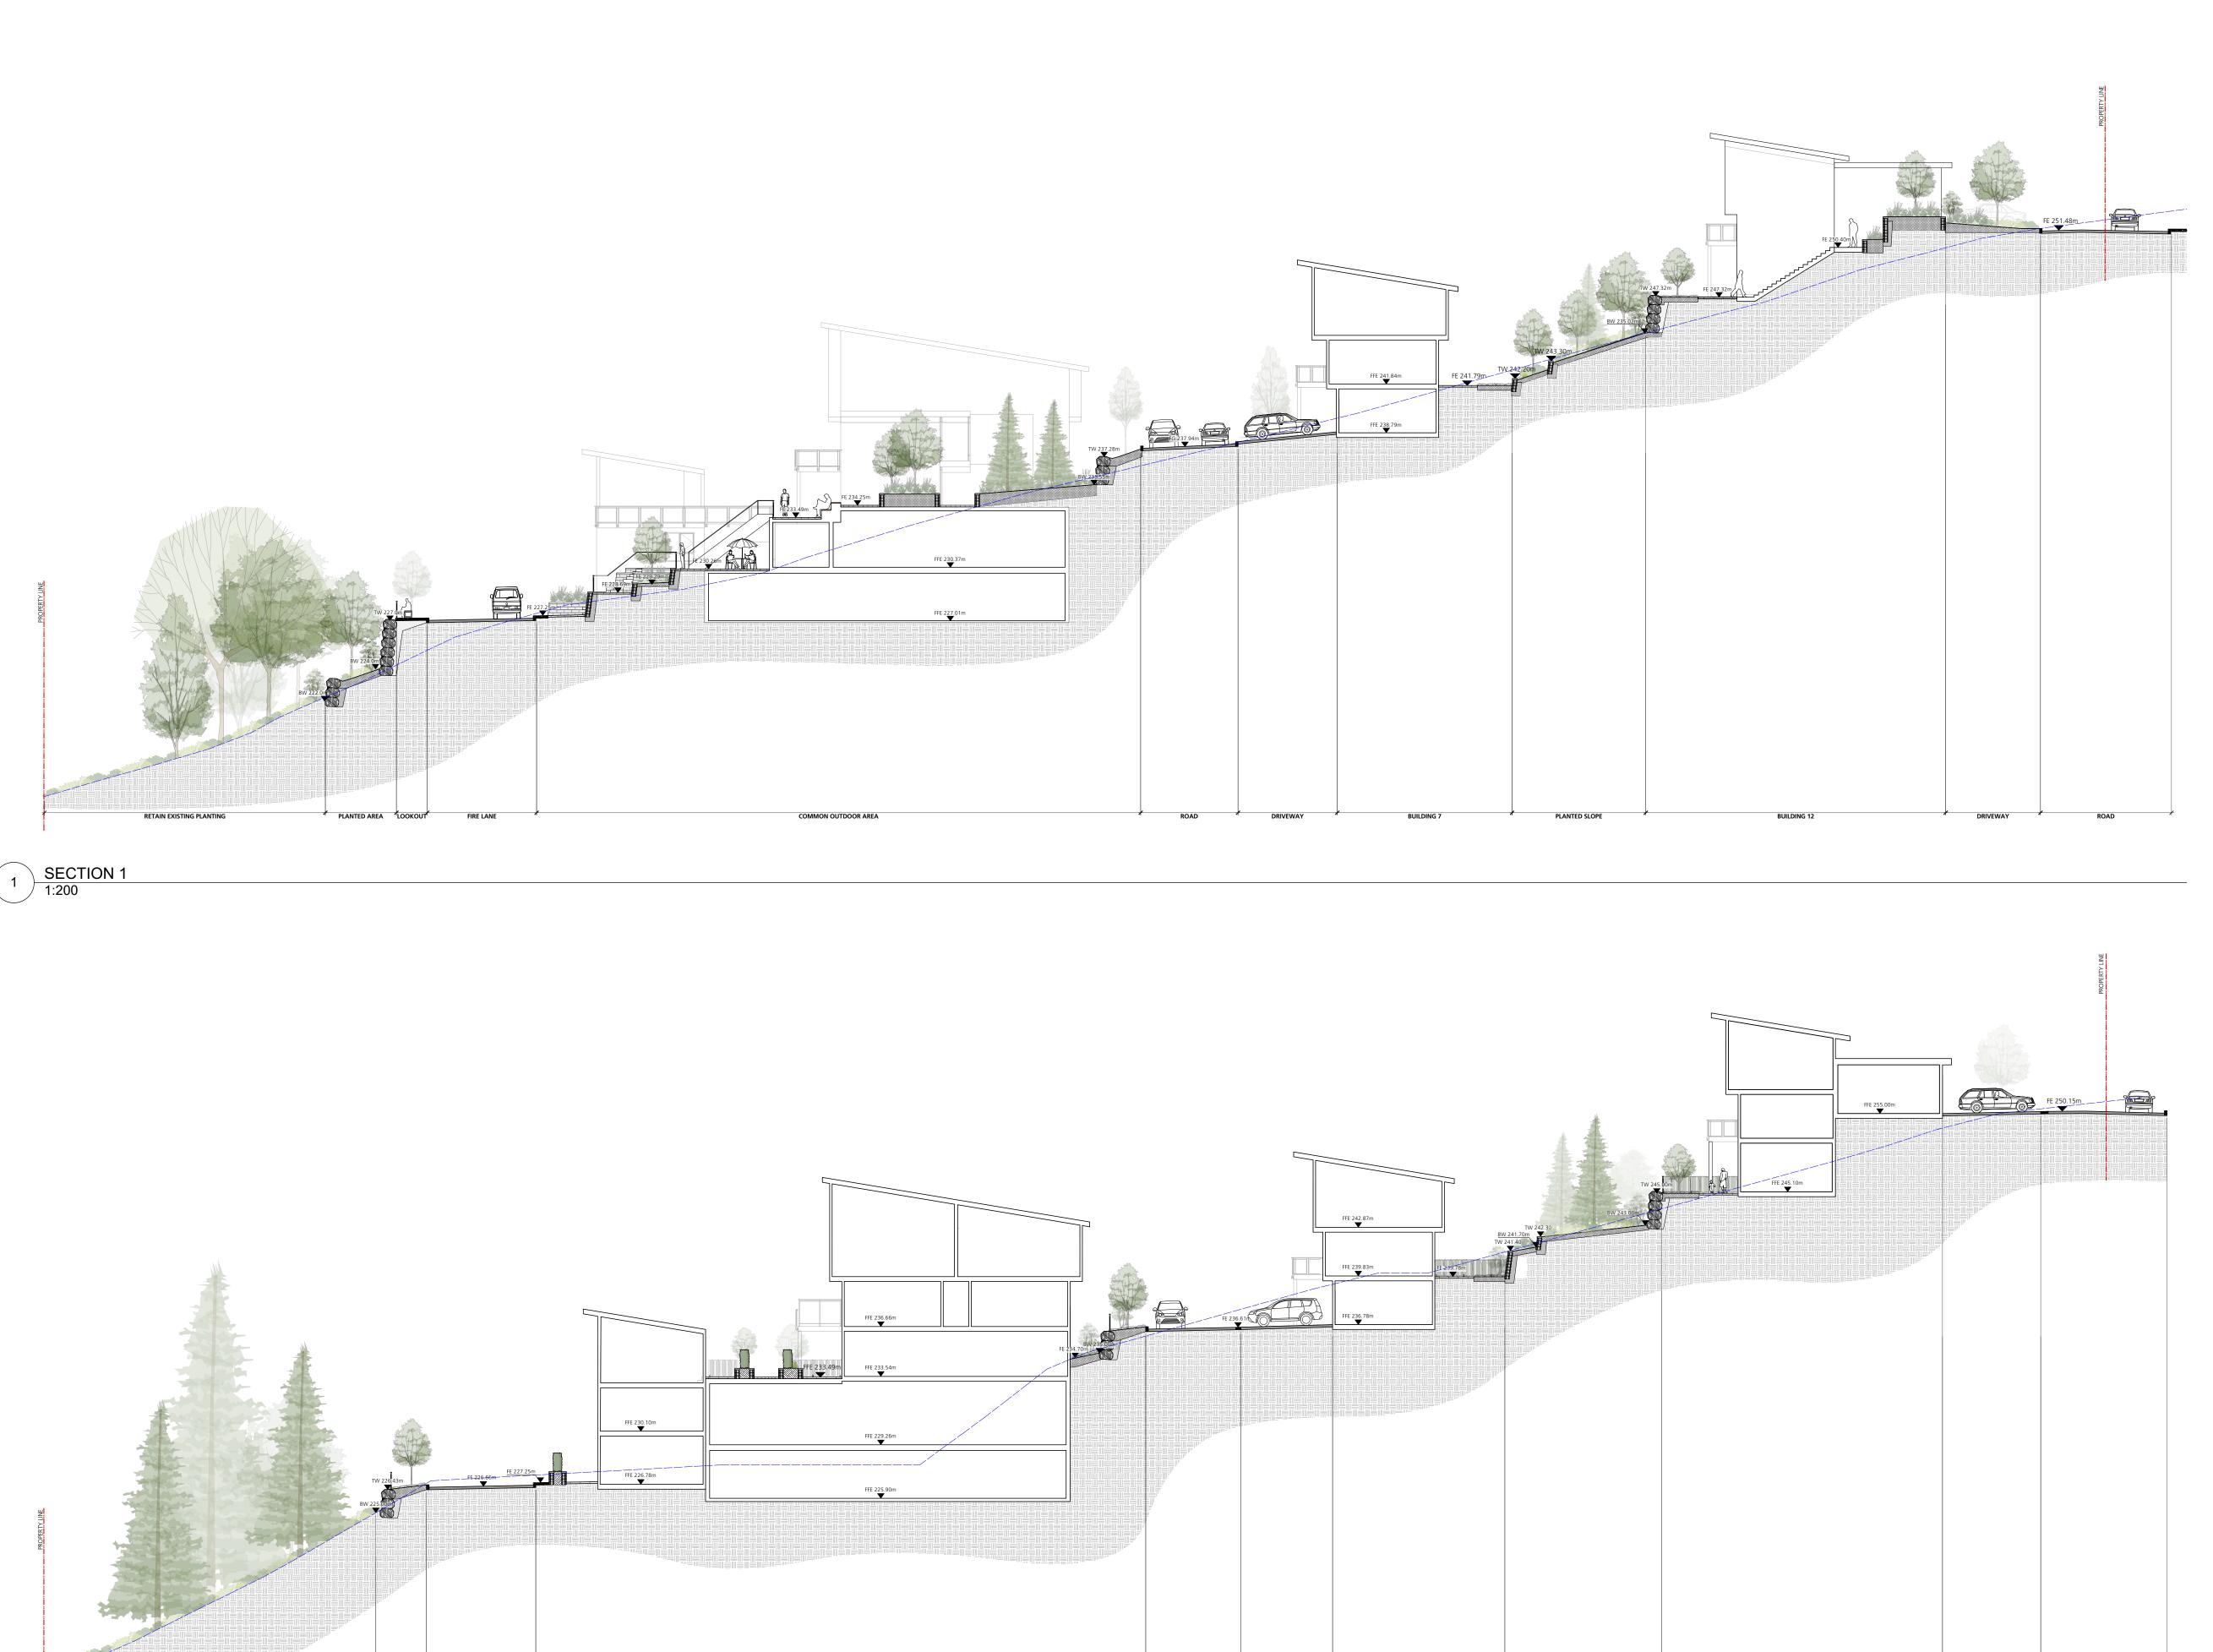

## Drawing Title: Landscape Sections

| Project North: |       | Drawn By:   |        |
|----------------|-------|-------------|--------|
|                |       |             | SC     |
|                |       | Checked By: |        |
|                |       |             | MP     |
| Scale:         |       | Job No.:    |        |
|                | 1:200 |             | 22-061 |
|                |       |             |        |