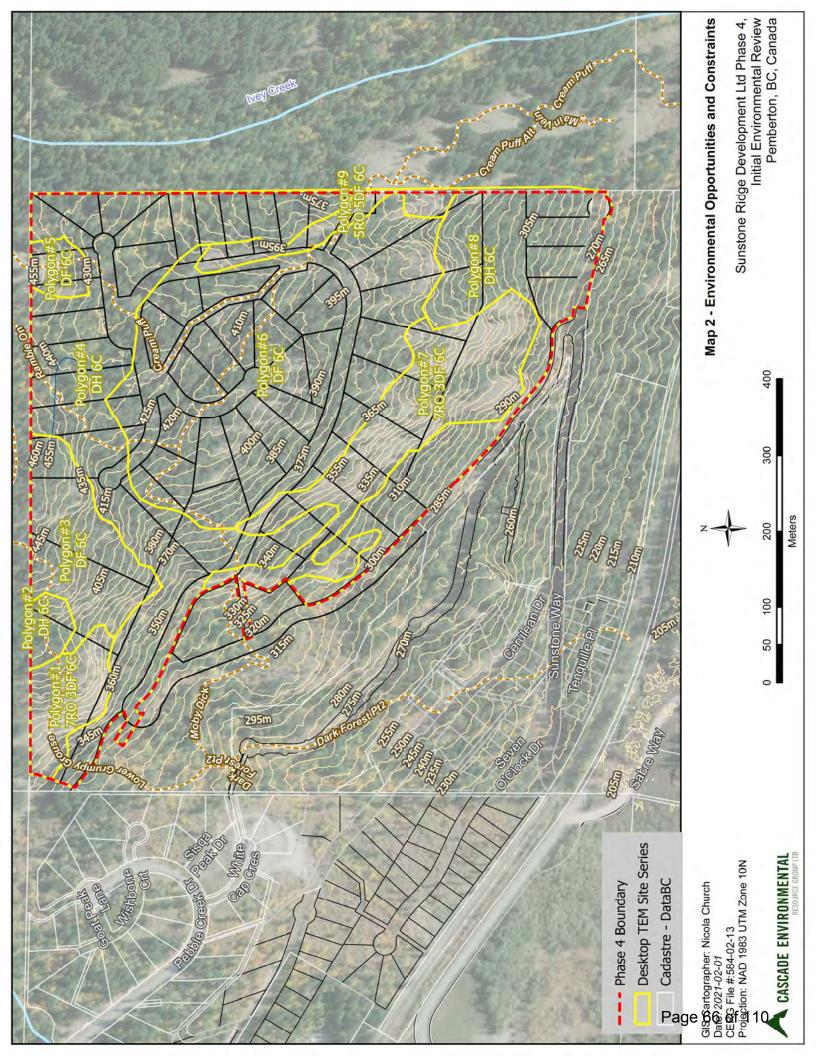

The SQMILLS HAL PCT WFP overlaps the property and has the FDU Name Railroad 752. This plan started December 2020 and ends March 21, 2024 (BC Gov, 2021).

# **Ground Water**

No groundwater, wells or aquifiers have been recorded on the property (BC Gov, 2021).

# **Anthropogenic Features**

No antropogneic feature, other than the biking trails mentioned aboved, were observed during the preliminary site visit.

# Adjacent Land Use

The subject site is located north of Highway 99 in Pemerton, BC with access via Pemberton Farm Rd E. The property is bounded by:

- Crown Provincial land along the north and east borders;
- Private lots and private subdivision land along the south and west borders.
- BC Rail tracks and right of way lie approximately 100 m south of the southern property boundary.





# 3. Environmental Constraints

## 3.1. Physical Environment

### 3.1.1. Climate

The climate in the study area has high levels of precipitation. The Stormwater Management Plan should include snow removal, snow storage and storm event recommendations. Climate change should not affect this property or its development.

# 3.1.2. Geology

A geotechnical report should be conducted by a qualified professional if development occurs near steep rock slopes.

# 3.1.3. Geomorphology

The geomorphology is limited to colluvial activity on the subject site and poses no obvious constraints to rezoning or development.

# 3.1.4. Hydrology

Hydrology of the site is very limited to subsurface sheet flow on bedrock and does not pose a constraint to rezoning or development of the site.

A stormwater plan