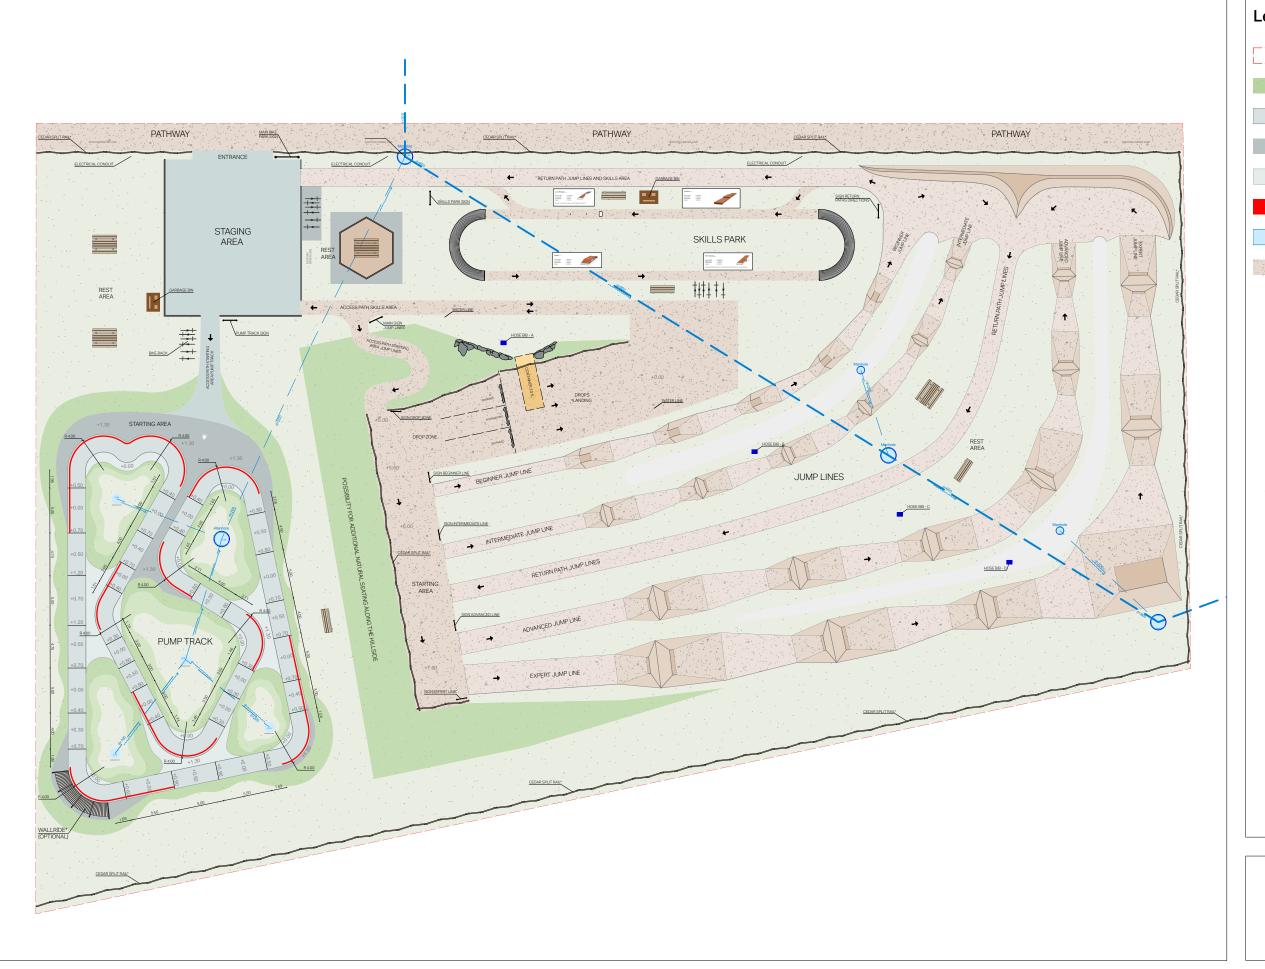

| Village of Pemberton - Rfp 2021-05 |   |
|------------------------------------|---|
| 5                                  | _ |

Bike Skills Park Executive at Den Dufy Park Drawings

| Track Design:                                                                                                                                                             | Tech. Drawer:  | Client:              |  |
|---------------------------------------------------------------------------------------------------------------------------------------------------------------------------|----------------|----------------------|--|
| Claudio Caluori<br>Amedeo Gadotti                                                                                                                                         | Amedeo Gadotti | Village of Pemberton |  |
| Copyright Reserved - This plan and design are, and at all times, remain the exclusive property of VELOSOLUTIONS and may not be used or reproduced without written consent |                |                      |  |

Constructionplan

07-04-2022

Scale: 1:420 / A3