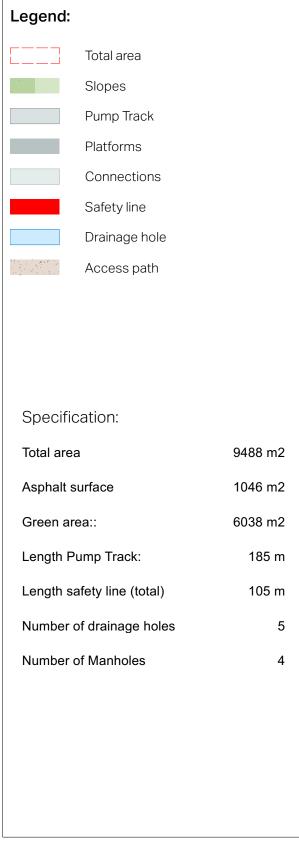

| Village of Pemberton - Rfp 2021-05 |   |
|------------------------------------|---|
| 5                                  | _ |

Bike Skills Park Executive at Den Dufy Park Drawings

| Track Design:                                                                                                                                                             | Tech. Drawer:  | Client:              |  |
|---------------------------------------------------------------------------------------------------------------------------------------------------------------------------|----------------|----------------------|--|
| Claudio Caluori<br>Amedeo Gadotti                                                                                                                                         | Amedeo Gadotti | Village of Pemberton |  |
| Copyright Reserved - This plan and design are, and at all times, remain the exclusive property of VELOSOLUTIONS and may not be used or reproduced without written consent |                |                      |  |

Constructionplan

07-04-2022

Scale: 1:420 / A3