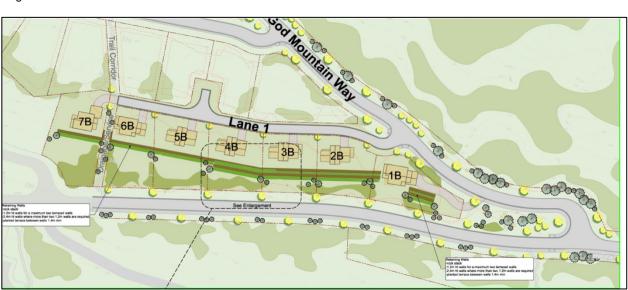

# i. Development Permit No. 91 – Sunstone Phase 2B Common Lot Grading

# ii. Development Permit No. 92 - Sunstone Phase 2C Common Lot Grading

Moved/Seconded THAT the variance not be approved as presented. CARRIED

Moved/Seconded **THAT** Council refer Development Permit No. 92 back to Staff to address the retaining wall variance before reconsideration by Council. **CARRIED** 