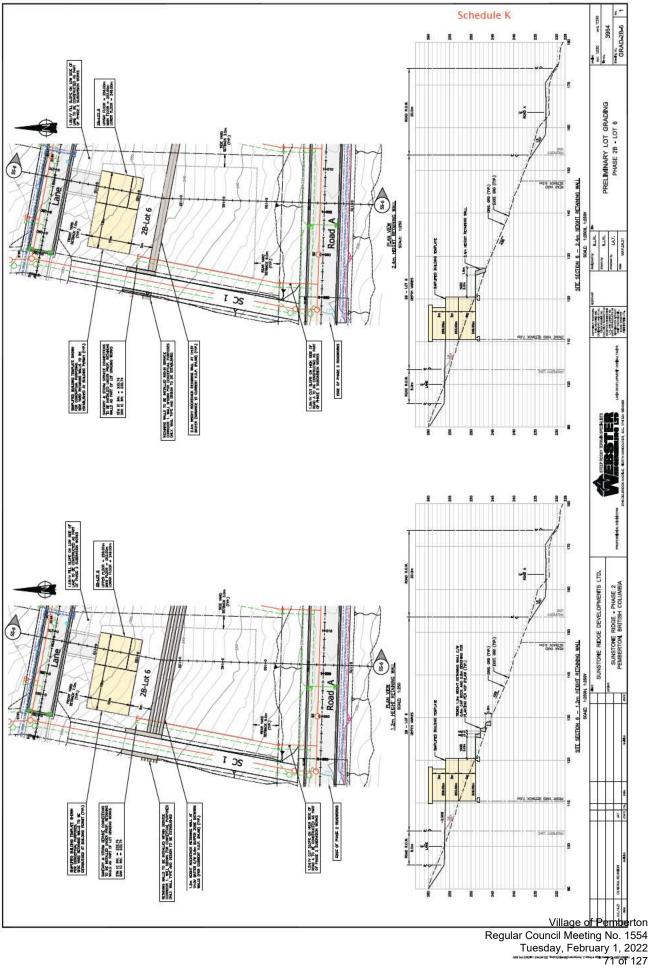

# i. Development Permit No. 91 – Sunstone Phase 2B Common Lot Grading

# Moved/Seconded

**THAT** Development Permit No. 91 be amended to add under section J) Landscaping, clause v) *The Owner shall maintain the landscaping in a healthy and fit condition within their individual properties.* 

# CARRIED

# Moved/Seconded

**THAT** Council authorizes Development Permit No. 91, with variances and as amended, for issuance to Sunstone Ridge Developments Ltd. on a portion of

Lot 2, DL 211 LLD, Plan EPP72101, Except Plan EPP88381 (PID 030-329-621) subject to:

1. Provision of cash, irrevocable letter of credit or other acceptable security in the amount of \$28,770 to secure landscaping;

**AND THAT** Development Permit No. 91 include a variance to section 7.21 of the Village of Pemberton Zoning Bylaw No. 832, 2018 to increase the maximum retaining wall height from 1.2 metres to 2.4 metres.

DEFEATED OPPOSED: Councillor Zant Councillor Craddock Councillor Antonelli