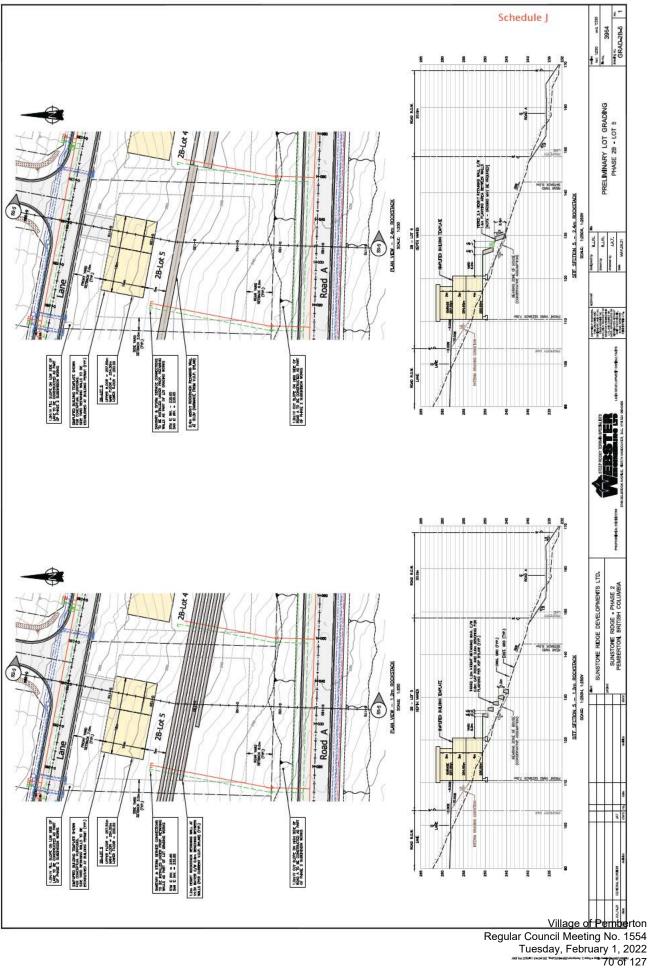

# i. Development Permit No. 91 – Sunstone Phase 2B Common Lot Grading

# Moved/Seconded

**THAT** Development Permit No. 91 be amended to add under section J) Landscaping, clause v) *The Owner shall maintain the landscaping in a healthy and fit condition within their individual properties.* 

# CARRIED

# Moved/Seconded

**THAT** Council authorizes Development Permit No. 91, with variances and as amended, for issuance to Sunstone Ridge Developments Ltd. on a portion of

Lot 2, DL 211 LLD, Plan EPP72101, Except Plan EPP88381 (PID 030-329-621) subject to:

1. Provision of cash, irrevocable letter of credit or other acceptable security in the amount of \$28,770 to secure landscaping;

**AND THAT** Development Permit No. 91 include a variance to section 7.21 of the Village of Pemberton Zoning Bylaw No. 832, 2018 to increase the maximum retaining wall height from 1.2 metres to 2.4 metres.

DEFEATED OPPOSED: Councillor Zant Councillor Craddock Councillor Antonelli