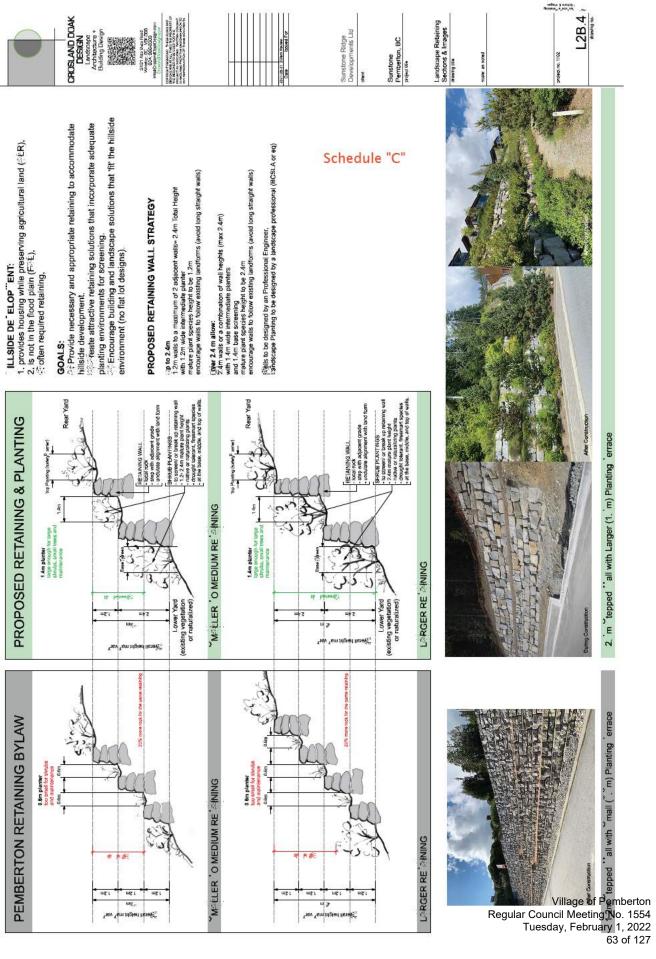

1. Provision of cash, irrevocable letter of credit or other acceptable security in the amount of \$28,770 to secure landscaping;

**AND THAT** Development Permit No. 91 include a variance to section 7.21 of the Village of Pemberton Zoning Bylaw No. 832, 2018 to increase the maximum retaining wall height from 1.2 metres to 2.4 metres.