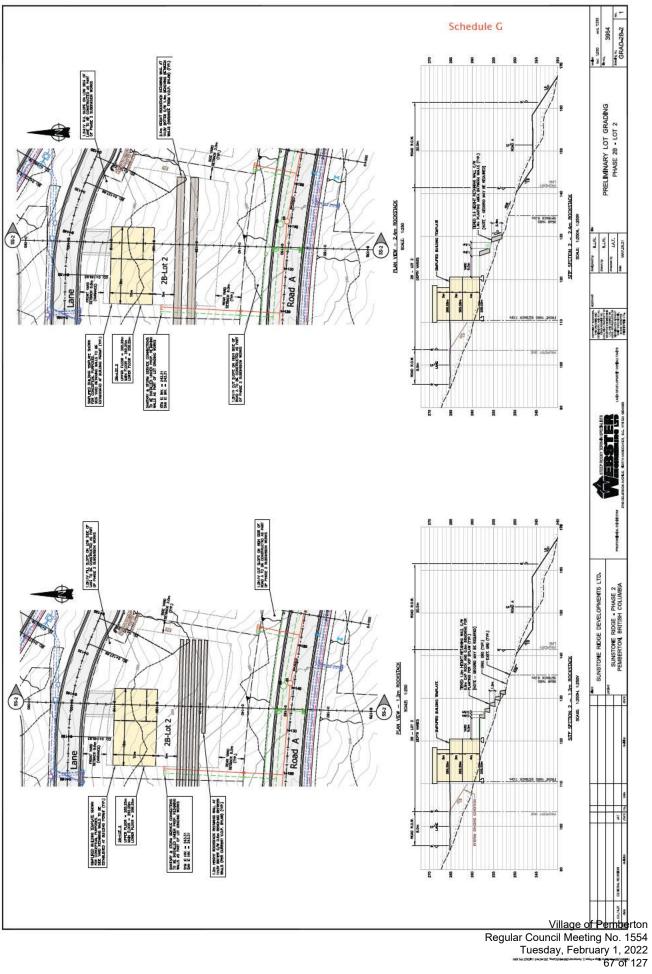

# i. Development Permit No. 91 – Sunstone Phase 2B Common Lot Grading

# Moved/Seconded

**THAT** Development Permit No. 91 be amended to add under section J) Landscaping, clause v) *The Owner shall maintain the landscaping in a healthy and fit condition within their individual properties.* 

# CARRIED

# Moved/Seconded

**THAT** Council authorizes Development Permit No. 91, with variances and as amended, for issuance to Sunstone Ridge Developments Ltd. on a portion of

Lot 2, DL 211 LLD, Plan EPP72101, Except Plan EPP88381 (PID 030-329-621) subject to:

1. Provision of cash, irrevocable letter of credit or other acceptable security in the amount of \$28,770 to secure landscaping;

**AND THAT** Development Permit No. 91 include a variance to section 7.21 of the Village of Pemberton Zoning Bylaw No. 832, 2018 to increase the maximum retaining wall height from 1.2 metres to 2.4 metres.

DEFEATED OPPOSED: Councillor Zant Councillor Craddock Councillor Antonelli