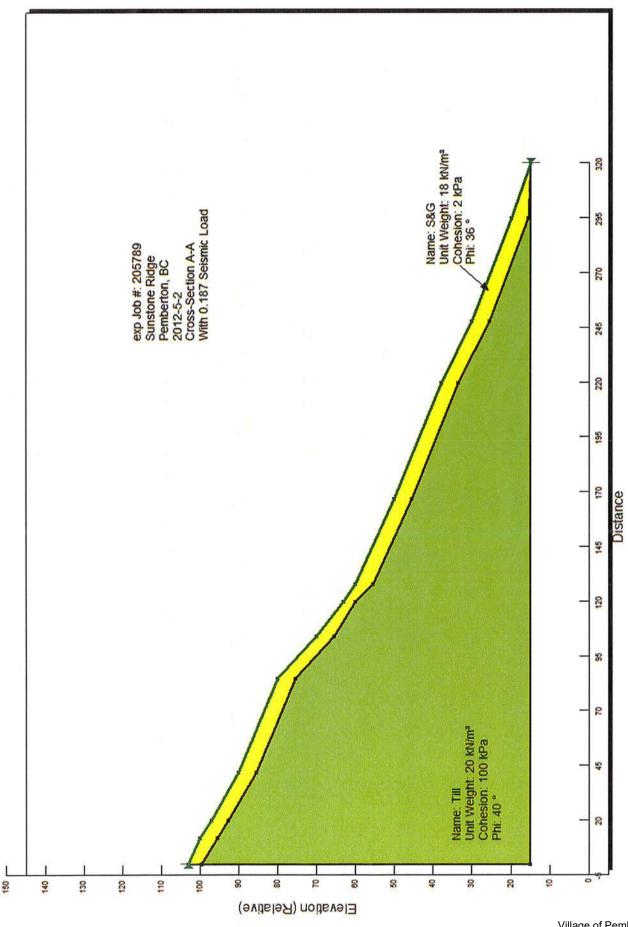

# i. Development Permit No. 91 – Sunstone Phase 2B Common Lot Grading

# Moved/Seconded

**THAT** Development Permit No. 91 be amended to add under section J) Landscaping, clause v) *The Owner shall maintain the landscaping in a healthy and fit condition within their individual properties.* 

# CARRIED

# Moved/Seconded

**THAT** Council authorizes Development Permit No. 91, with variances and as amended, for issuance to Sunstone Ridge Developments Ltd. on a portion of

Lot 2, DL 211 LLD, Plan EPP72101, Except Plan EPP88381 (PID 030-329-621) subject to:

1. Provision of cash, irrevocable letter of credit or other acceptable security in the amount of \$28,770 to secure landscaping;

**AND THAT** Development Permit No. 91 include a variance to section 7.21 of the Village of Pemberton Zoning Bylaw No. 832, 2018 to increase the maximum retaining wall height from 1.2 metres to 2.4 metres.

DEFEATED OPPOSED: Councillor Zant Councillor Craddock Councillor Antonelli