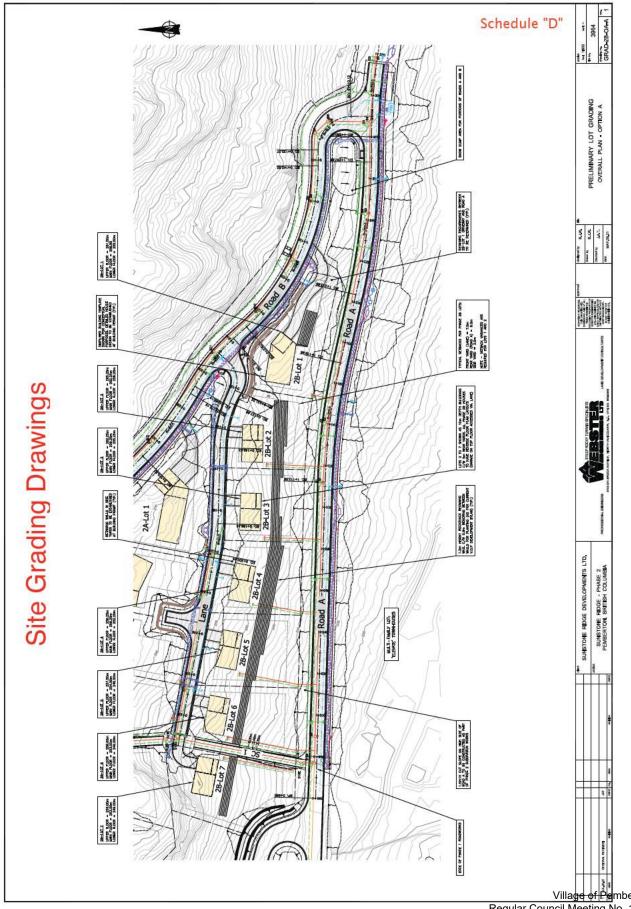

# i. Development Permit No. 91 – Sunstone Phase 2B Common Lot Grading

# Moved/Seconded

**THAT** Development Permit No. 91 be amended to add under section J) Landscaping, clause v) *The Owner shall maintain the landscaping in a healthy and fit condition within their individual properties.* 

# CARRIED

# Moved/Seconded

**THAT** Council authorizes Development Permit No. 91, with variances and as amended, for issuance to Sunstone Ridge Developments Ltd. on a portion of

Lot 2, DL 211 LLD, Plan EPP72101, Except Plan EPP88381 (PID 030-329-621) subject to:

1. Provision of cash, irrevocable letter of credit or other acceptable security in the amount of \$28,770 to secure landscaping;

**AND THAT** Development Permit No. 91 include a variance to section 7.21 of the Village of Pemberton Zoning Bylaw No. 832, 2018 to increase the maximum retaining wall height from 1.2 metres to 2.4 metres.

DEFEATED OPPOSED: Councillor Zant Councillor Craddock Councillor Antonelli