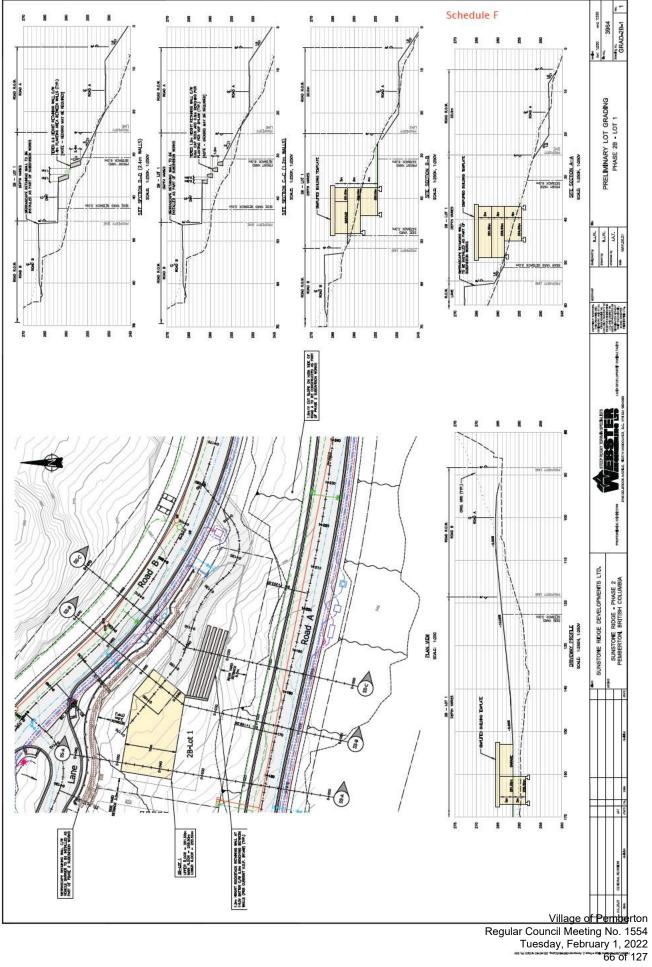

# i. Development Permit No. 91 – Sunstone Phase 2B Common Lot Grading

# Moved/Seconded

**THAT** Development Permit No. 91 be amended to add under section J) Landscaping, clause v) *The Owner shall maintain the landscaping in a healthy and fit condition within their individual properties.* 

# CARRIED

# Moved/Seconded

**THAT** Council authorizes Development Permit No. 91, with variances and as amended, for issuance to Sunstone Ridge Developments Ltd. on a portion of

Lot 2, DL 211 LLD, Plan EPP72101, Except Plan EPP88381 (PID 030-329-621) subject to:

1. Provision of cash, irrevocable letter of credit or other acceptable security in the amount of \$28,770 to secure landscaping;

**AND THAT** Development Permit No. 91 include a variance to section 7.21 of the Village of Pemberton Zoning Bylaw No. 832, 2018 to increase the maximum retaining wall height from 1.2 metres to 2.4 metres.

DEFEATED OPPOSED: Councillor Zant Councillor Craddock Councillor Antonelli