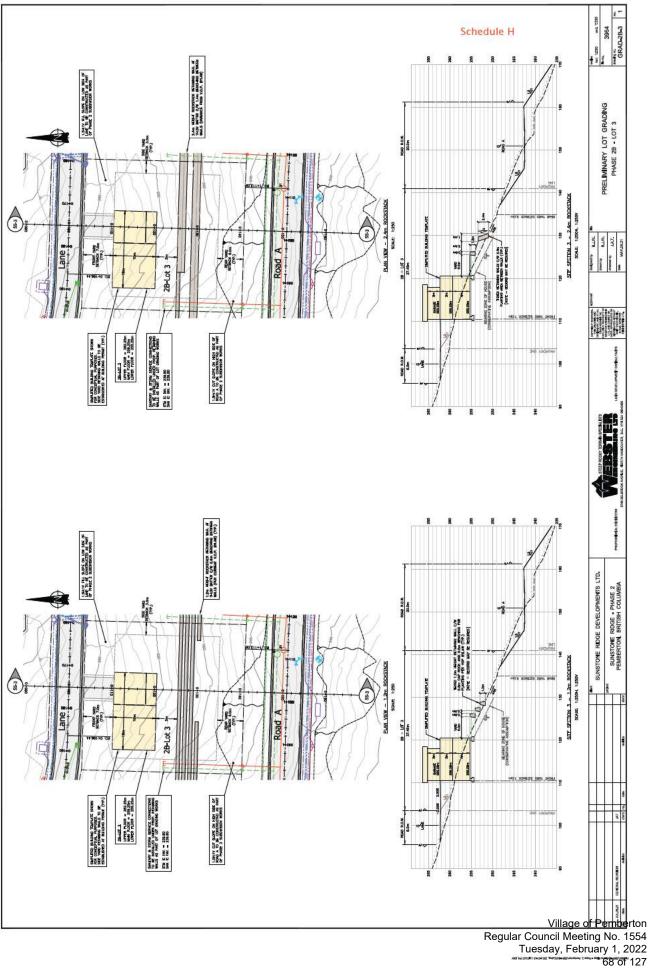

# i. Development Permit No. 91 – Sunstone Phase 2B Common Lot Grading

# Moved/Seconded

**THAT** Development Permit No. 91 be amended to add under section J) Landscaping, clause v) *The Owner shall maintain the landscaping in a healthy and fit condition within their individual properties.* 

# CARRIED

# Moved/Seconded

**THAT** Council authorizes Development Permit No. 91, with variances and as amended, for issuance to Sunstone Ridge Developments Ltd. on a portion of

Lot 2, DL 211 LLD, Plan EPP72101, Except Plan EPP88381 (PID 030-329-621) subject to:

1. Provision of cash, irrevocable letter of credit or other acceptable security in the amount of \$28,770 to secure landscaping;

**AND THAT** Development Permit No. 91 include a variance to section 7.21 of the Village of Pemberton Zoning Bylaw No. 832, 2018 to increase the maximum retaining wall height from 1.2 metres to 2.4 metres.

DEFEATED OPPOSED: Councillor Zant Councillor Craddock Councillor Antonelli