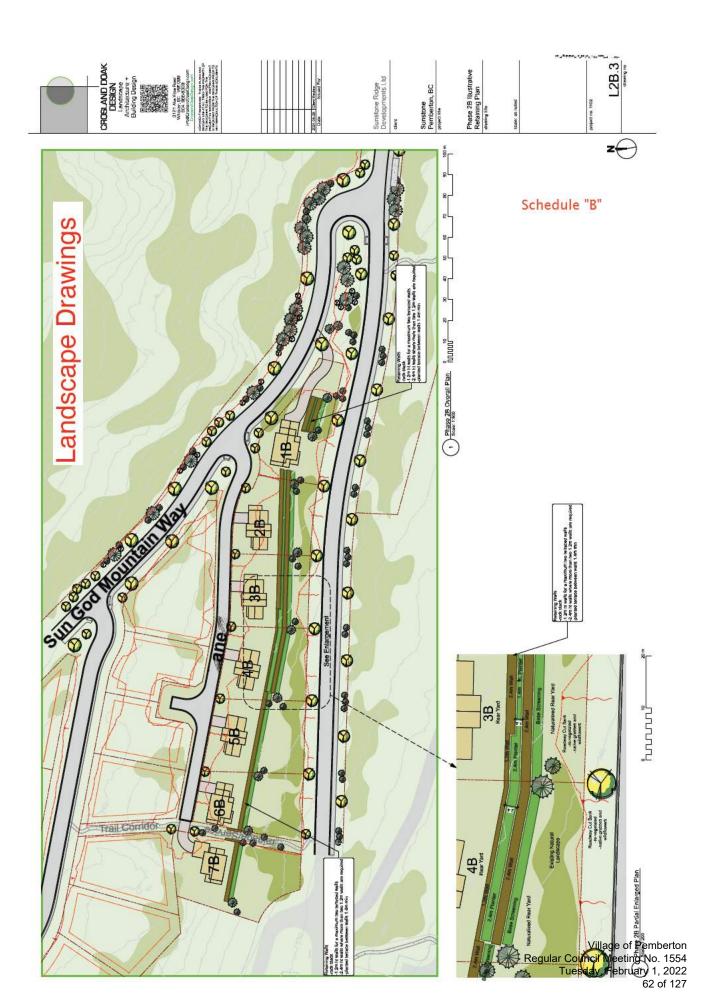

# i. Development Permit No. 91 – Sunstone Phase 2B Common Lot Grading

# Moved/Seconded

**THAT** Development Permit No. 91 be amended to add under section J) Landscaping, clause v) *The Owner shall maintain the landscaping in a healthy and fit condition within their individual properties.* 

# Moved/Seconded

**THAT** Council authorizes Development Permit No. 91, with variances and as amended, for issuance to Sunstone Ridge Developments Ltd. on a portion of

Lot 2, DL 211 LLD, Plan EPP72101, Except Plan EPP88381 (PID 030-329-621) subject to:

1. Provision of cash, irrevocable letter of credit or other acceptable security in the amount of \$28,770 to secure landscaping;

**AND THAT** Development Permit No. 91 include a variance to section 7.21 of the Village of Pemberton Zoning Bylaw No. 832, 2018 to increase the maximum retaining wall height from 1.2 metres to 2.4 metres.