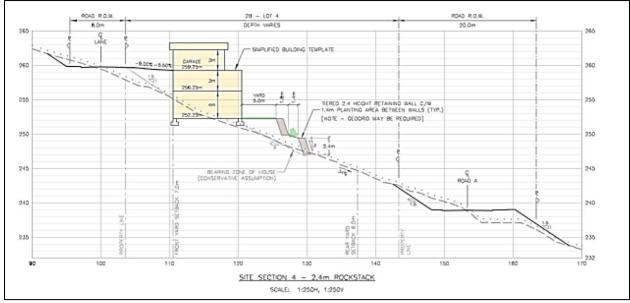

1. Provision of cash, irrevocable letter of credit or other acceptable security in the amount of \$28,770 to secure landscaping;

**AND THAT** Development Permit No. 91 include a variance to section 7.21 of the Village of Pemberton Zoning Bylaw No. 832, 2018 to increase the maximum retaining wall height from 1.2 metres to 2.4 metres.

DEFEATED OPPOSED: Councillor Zant Councillor Craddock Councillor Antonelli