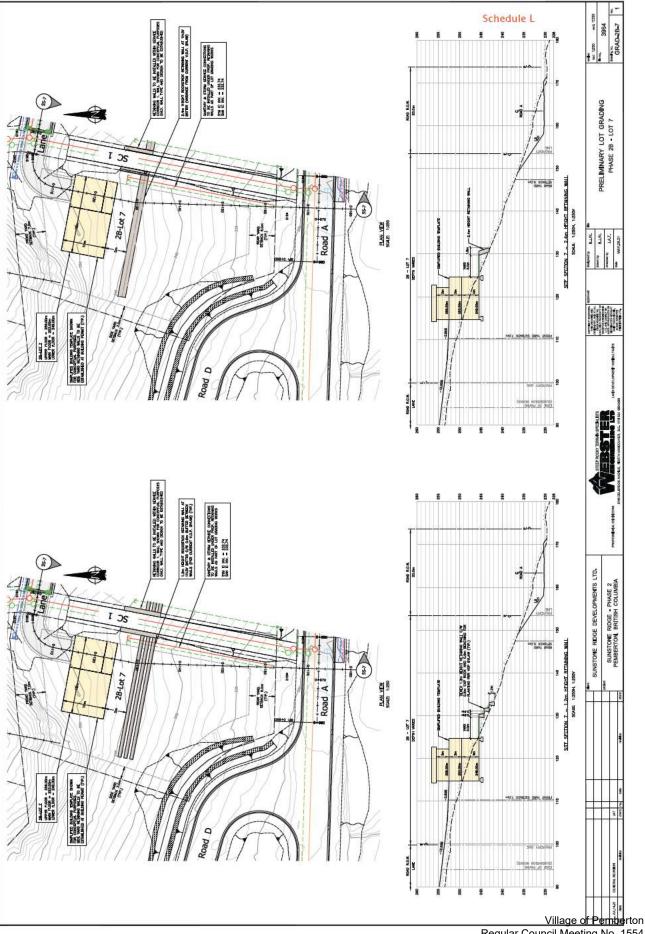

# i. Development Permit No. 91 – Sunstone Phase 2B Common Lot Grading

# Moved/Seconded

**THAT** Development Permit No. 91 be amended to add under section J) Landscaping, clause v) *The Owner shall maintain the landscaping in a healthy and fit condition within their individual properties.* 

# CARRIED

# Moved/Seconded

**THAT** Council authorizes Development Permit No. 91, with variances and as amended, for issuance to Sunstone Ridge Developments Ltd. on a portion of

Lot 2, DL 211 LLD, Plan EPP72101, Except Plan EPP88381 (PID 030-329-621) subject to:

1. Provision of cash, irrevocable letter of credit or other acceptable security in the amount of \$28,770 to secure landscaping;

**AND THAT** Development Permit No. 91 include a variance to section 7.21 of the Village of Pemberton Zoning Bylaw No. 832, 2018 to increase the maximum retaining wall height from 1.2 metres to 2.4 metres.

DEFEATED OPPOSED: Councillor Zant Councillor Craddock Councillor Antonelli