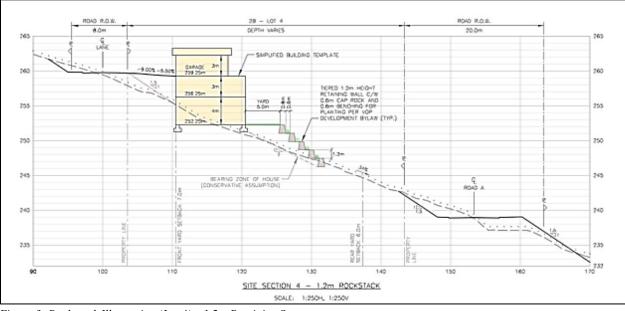

1. Provision of cash, irrevocable letter of credit or other acceptable security in the amount of \$28,770 to secure landscaping;

**AND THAT** Development Permit No. 91 include a variance to section 7.21 of the Village of Pemberton Zoning Bylaw No. 832, 2018 to increase the maximum retaining wall height from 1.2 metres to 2.4 metres.

DEFEATED OPPOSED: Councillor Zant Councillor Craddock Councillor Antonelli