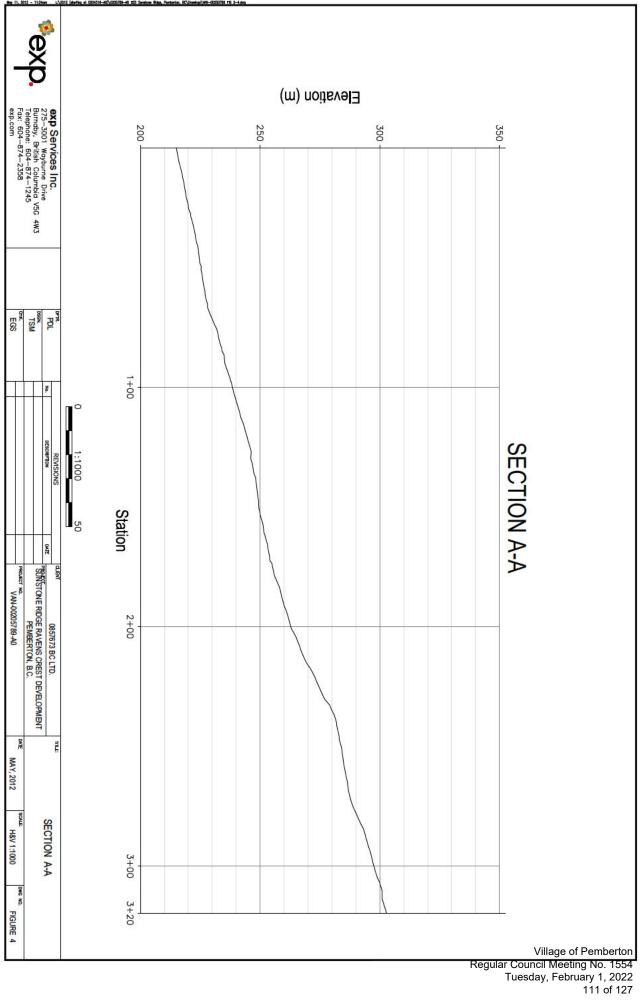

|                                                                |                     |

1112 9 01110 0

Page 1 of 1 Apr 27,2012 exp Services Inc. BRIAN GRAY, AScT

Reporting of these test results constitutes a testing service only. Engineering interpretation or evaluation o



<sup>108</sup> of 127

į.



Village of Pemberton Regular Council Meeting No. 1554 Tuesday, February 1, 2022 109 of 127



Village of Pemberton Regular Council Meeting No. 1554 Tuesday, February 1, 2022 110 of 127





Regular Council Meeting No. 1554 Tuesday, February 1, 2022 112 of 127



Regular Council Meeting No. 1554 Tuesday, February 1, 2022 113 of 127



Regular Council Meeting No. 1554 Tuesday, February 1, 2022 114 of 127



Village of Pemberton Regular Council Meeting No. 1554 Tuesday, February 1, 2022 115 of 127



January 25, 2022

Dear Pemberton Town Council,

On Dec. 13th I wrote an email to Klay Tindall with questions about the Old Growth logging that is planned for the Upper Mackenzie Basin. I appreciated receiving a response from him. I continue to struggle with the complexity of this issue and consequently it has taken me some time to clarify my thoughts and questions. But the logging is now imminent.

#### These are my concerns:

1. The Village of Pemberton spent considerable funds