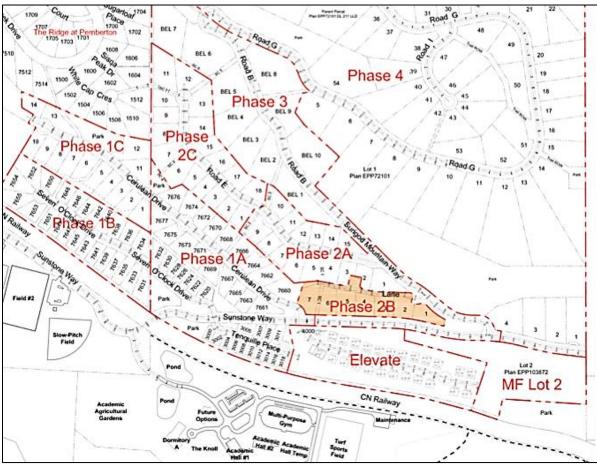

# i. Development Permit No. 91 – Sunstone Phase 2B Common Lot Grading

# Moved/Seconded

**THAT** Council authorizes Development Permit No. 91, with variances and as amended, for issuance to Sunstone Ridge Developments Ltd. on a portion of

Lot 2, DL 211 LLD, Plan EPP72101, Except Plan EPP88381 (PID 030-329-621) subject to:

1. Provision of cash, irrevocable letter of credit or other acceptable security in the amount of \$28,770 to secure landscaping;

**AND THAT** Development Permit No. 91 include a variance to section 7.21 of the Village of Pemberton Zoning Bylaw No. 832, 2018 to increase the maximum retaining wall height from 1.2 metres to 2.4 metres.

DEFEATED OPPOSED: Councillor Zant Councillor Craddock Councillor Antonelli