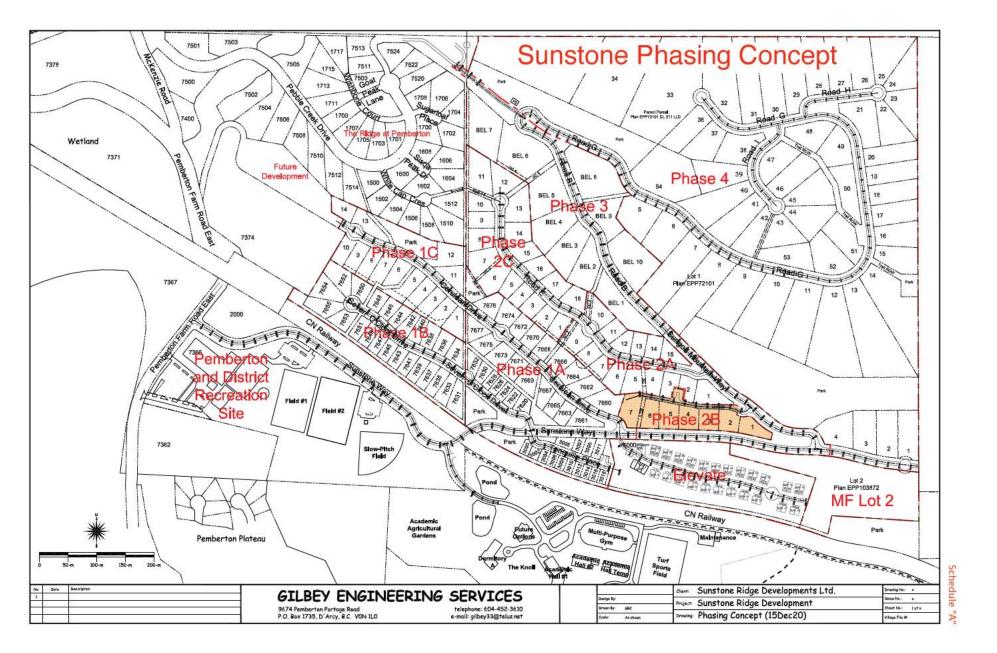

# i. Development Permit No. 91 – Sunstone Phase 2B Common Lot Grading

# Moved/Seconded

**THAT** Development Permit No. 91 be amended to add under section J) Landscaping, clause v) *The Owner shall maintain the landscaping in a healthy and fit condition within their individual properties.* 

# Moved/Seconded

**THAT** Council authorizes Development Permit No. 91, with variances and as amended, for issuance to Sunstone Ridge Developments Ltd. on a portion of

Lot 2, DL 211 LLD, Plan EPP72101, Except Plan EPP88381 (PID 030-329-621) subject to:

1. Provision of cash, irrevocable letter of credit or other acceptable security in the amount of \$28,770 to secure landscaping;

**AND THAT** Development Permit No. 91 include a variance to section 7.21 of the Village of Pemberton Zoning Bylaw No. 832, 2018 to increase the maximum retaining wall height from 1.2 metres to 2.4 metres.