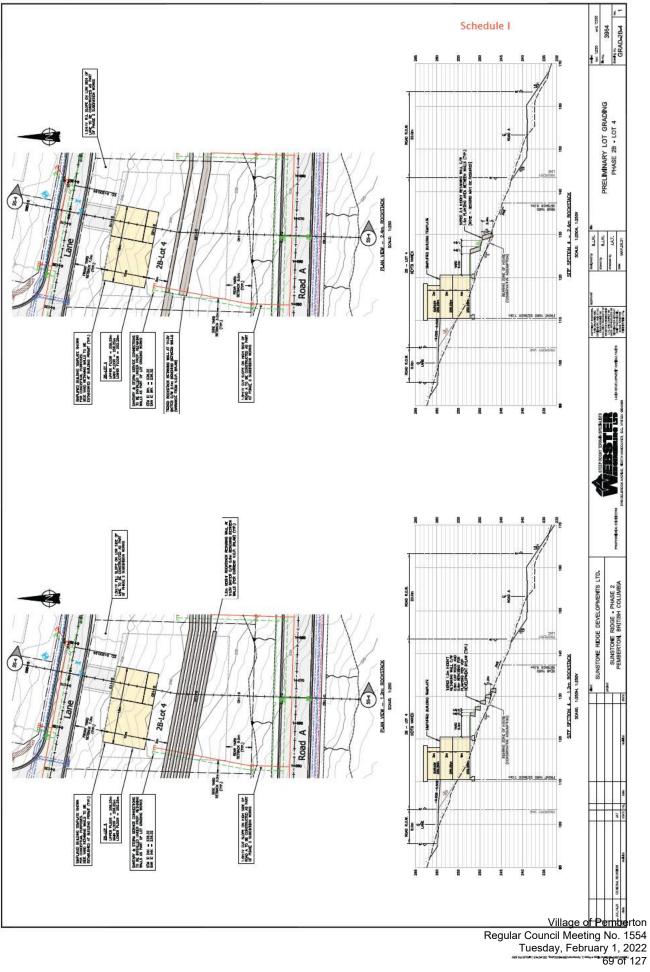

# i. Development Permit No. 91 – Sunstone Phase 2B Common Lot Grading

# Moved/Seconded

**THAT** Development Permit No. 91 be amended to add under section J) Landscaping, clause v) *The Owner shall maintain the landscaping in a healthy and fit condition within their individual properties.* 

# CARRIED

# Moved/Seconded

**THAT** Council authorizes Development Permit No. 91, with variances and as amended, for issuance to Sunstone Ridge Developments Ltd. on a portion of

Lot 2, DL 211 LLD, Plan EPP72101, Except Plan EPP88381 (PID 030-329-621) subject to:

1. Provision of cash, irrevocable letter of credit or other acceptable security in the amount of \$28,770 to secure landscaping;

**AND THAT** Development Permit No. 91 include a variance to section 7.21 of the Village of Pemberton Zoning Bylaw No. 832, 2018 to increase the maximum retaining wall height from 1.2 metres to 2.4 metres.

DEFEATED OPPOSED: Councillor Zant Councillor Craddock Councillor Antonelli