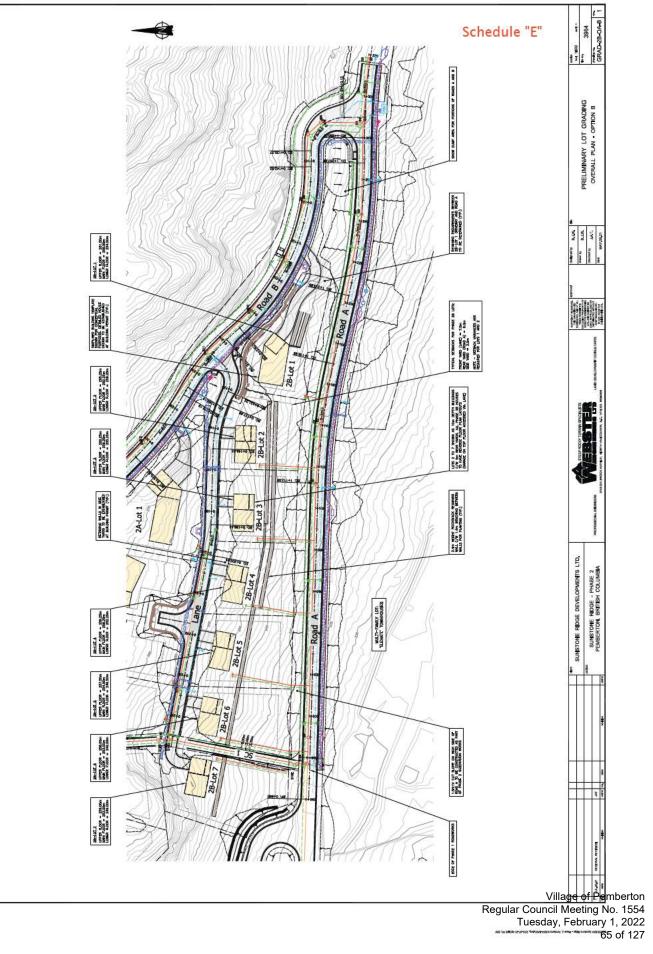

# ii. Development Permit No. 92 - Sunstone Phase 2C Common Lot Grading

Moved/Seconded THAT the variance not be approved as presented. CARRIED

Moved/Seconded **THAT** Council refer Development Permit No. 92 back to Staff to address the retaining wall variance before reconsideration by Council. **CARRIED** 