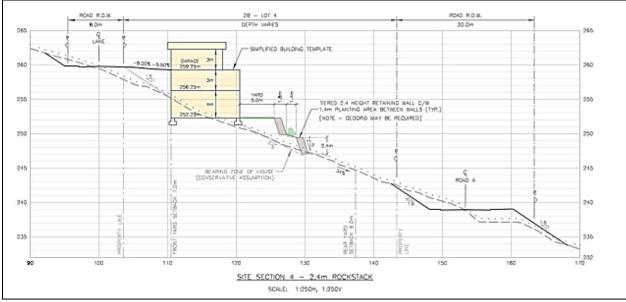

1. Provision of cash, irrevocable letter of credit or other acceptable security in the amount of \$28,770 to secure landscaping;

**AND THAT** Development Permit No. 91 include a variance to section 7.21 of the Village of Pemberton Zoning Bylaw No. 832, 2018 to increase the maximum retaining wall height from 1.2 metres to 2.4 metres.