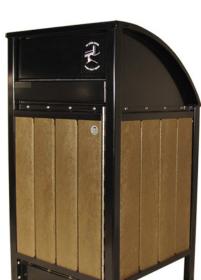

SITE.

OPERATIONS.

REVISION

HAUL-ALL EQUIPMENT LTD

MATERIAL: 100% RECYCLÉD PLASTIC SLATS WITH STEEL FRAME COLOUR: SEMI-GLOSS BLACK POWDER COAT FOR STEEL FRAME AND WALNUT PLASTIC SLATS

DCO NO DATE

FREEDOM 32 GARBAGE AND RECYCLING BINS "ANIMAL RESISTANT INCLUDING BEARS" SIZE: HEIGHT 1090MM (43") X DEPTH 585MM (23") X WIDTH 585MM (23")

BY WISHONE SITE FURNISHINGS

NOTE:

1

POSITIVE SLOPE ALL AREAS

SLOPE VARIES - SEE GRADING PLAN