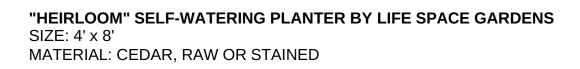

|                        | COMMON NAME   | SIZE        | SPACING  |
|------------------------|---------------|-------------|----------|
| ccidentalis 'Smaragd'  | Emerald Cedar | 1.5m height | as shown |
| EED NATIVE TALL GRASS) |               |             |          |
| ed Native Grass        | Species TBD   | seed        |          |