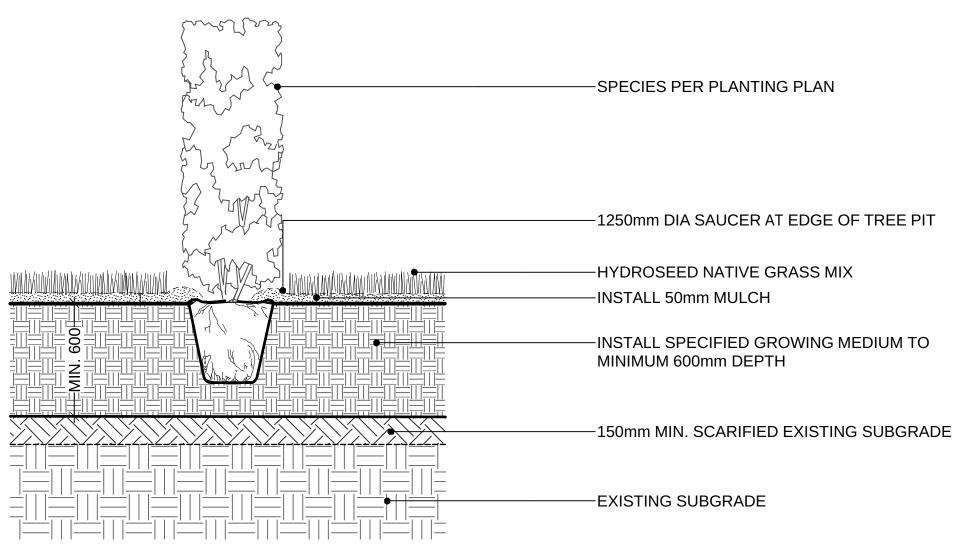

#### **EVERGREEN HEDGE PLANTING ON GRADE (TYPICAL)** Scale: 1:20 1

#### SOFTSCAPE DETAILS

| Scale:      | AS SHOWN |
|-------------|----------|
| Drawn:      | KW       |
| Reviewed:   | DS       |
| Project No. | 06-672   |

Pemberton, BC