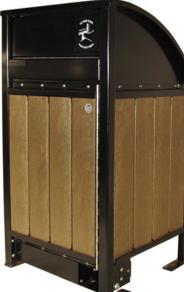

SITE.

OPERATIONS.

REVISION

HAUL-ALL EQUIPMENT LTD

MATERIAL: 100% RECYCLÉD PLASTIC SLATS WITH STEEL FRAME COLOUR: SEMI-GLOSS BLACK POWDER COAT FOR STEEL FRAME AND WALNUT PLASTIC SLATS

DCO NO DATE

FREEDOM 32 GARBAGE AND RECYCLING BINS "ANIMAL RESISTANT INCLUDING BEARS" SIZE: HEIGHT 1090MM (43") X DEPTH 585MM (23") X WIDTH 585MM (23")

BY WISHONE SITE FURNISHINGS

NOTE:

1

POSITIVE SLOPE ALL AREAS

SLOPE VARIES - SEE GRADING PLAN