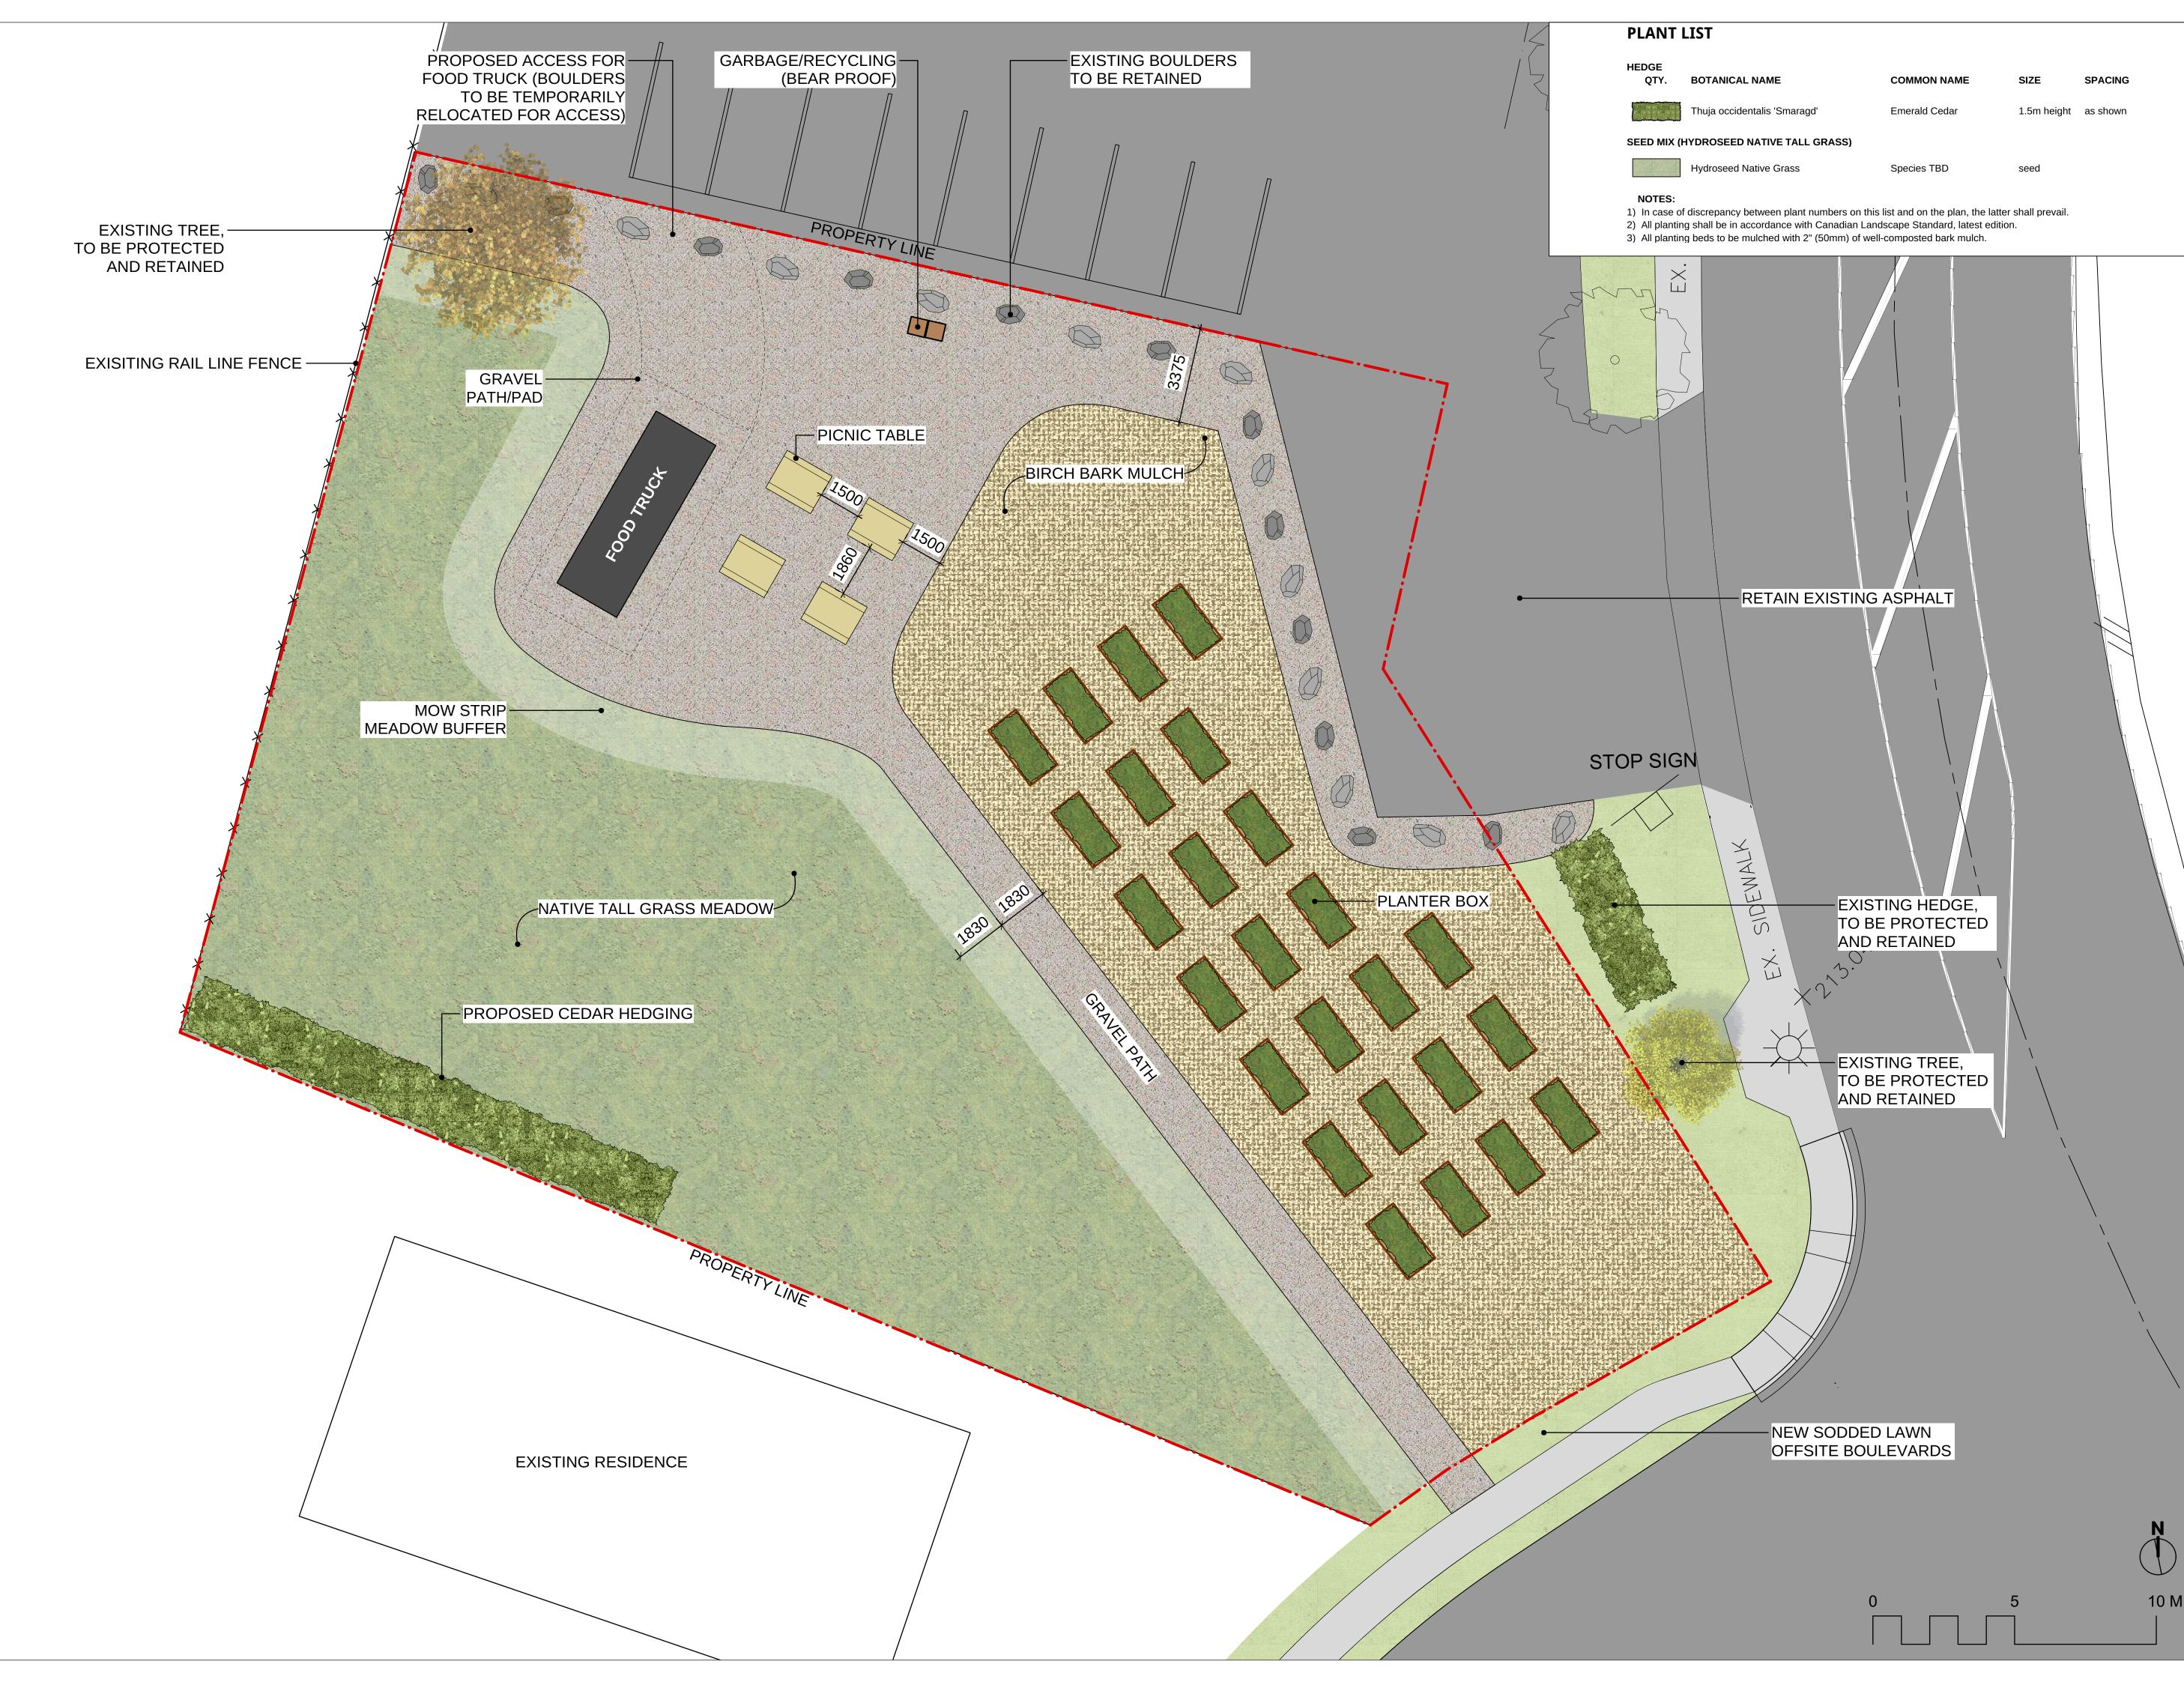

## PEMBERTON FOOD TRUCK

Pemberton, BC

| Scale:      | 1:100  |
|-------------|--------|
| Drawn:      | KW     |
| Reviewed:   | DS     |
| Project No. | 06-672 |

LANDSCAPE CONCEPT SITE PLAN

L1.0

|                        | COMMON NAME   | SIZE        | SPACING  |
|------------------------|---------------|-------------|----------|
| ccidentalis 'Smaragd'  | Emerald Cedar | 1.5m height | as shown |
| EED NATIVE TALL GRASS) |               |             |          |
| ed Native Grass        | Species TBD   | seed        |          |