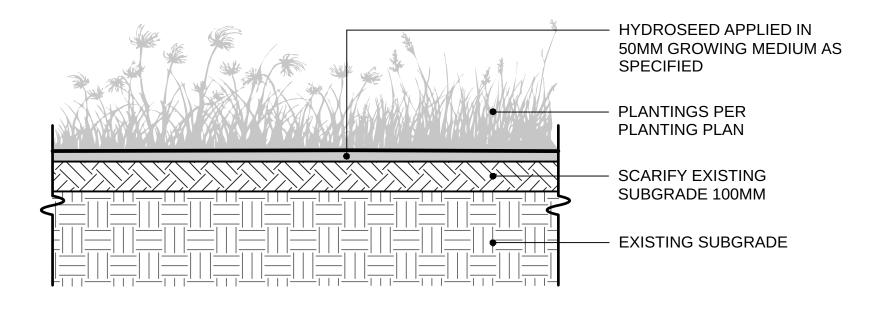

#### PEDESTRIAN GRANULAR PATH ON GRADE (TYPICAL) Scale: 1:20

500 TYP VARIES PER PLAN ENSURE POSITIVE |----| 

–150mm 19mm MINUS GRANULAR BASE PER SPECIFICATIONS, COMPACTED

-EXISTING SUBGRADE

SCREENINGS PER SPECIFICATIONS

150mm COMPACTED GRANITE

20-01-27

20-01-21

20-01-10

#### SOFTSCAPE DETAILS

| Scale:      | AS SHOWN |
|-------------|----------|
| Drawn:      | KW       |
| Reviewed:   | DS       |
| Project No. | 06-672   |

Pemberton, BC