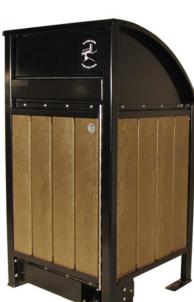

SITE.

OPERATIONS.

REVISION

HAUL-ALL EQUIPMENT LTD

MATERIAL: 100% RECYCLÉD PLASTIC SLATS WITH STEEL FRAME COLOUR: SEMI-GLOSS BLACK POWDER COAT FOR STEEL FRAME AND WALNUT PLASTIC SLATS

DCO NO DATE

FREEDOM 32 GARBAGE AND RECYCLING BINS "ANIMAL RESISTANT INCLUDING BEARS" SIZE: HEIGHT 1090MM (43") X DEPTH 585MM (23") X WIDTH 585MM (23")

BY WISHONE SITE FURNISHINGS

NOTE:

1

POSITIVE SLOPE ALL AREAS

SLOPE VARIES - SEE GRADING PLAN