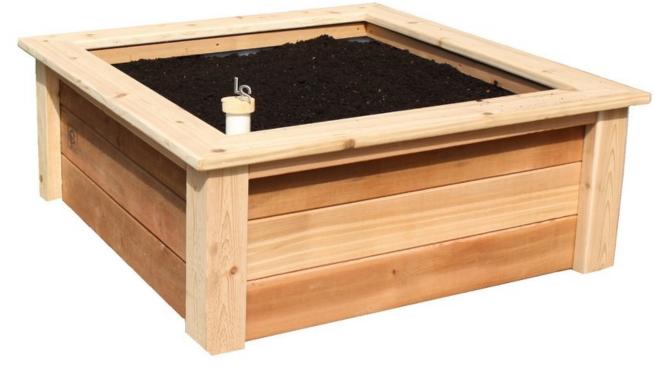

SITE.

OPERATIONS.

REVISION

HAUL-ALL EQUIPMENT LTD

MATERIAL: 100% RECYCLÉD PLASTIC SLATS WITH STEEL FRAME COLOUR: SEMI-GLOSS BLACK POWDER COAT FOR STEEL FRAME AND WALNUT PLASTIC SLATS

DCO NO DATE

FREEDOM 32 GARBAGE AND RECYCLING BINS "ANIMAL RESISTANT INCLUDING BEARS" SIZE: HEIGHT 1090MM (43") X DEPTH 585MM (23") X WIDTH 585MM (23")