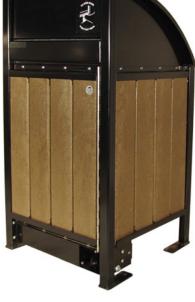

SITE.

OPERATIONS.

REVISION

HAUL-ALL EQUIPMENT LTD

MATERIAL: 100% RECYCLÉD PLASTIC SLATS WITH STEEL FRAME COLOUR: SEMI-GLOSS BLACK POWDER COAT FOR STEEL FRAME AND WALNUT PLASTIC SLATS

DCO NO DATE

FREEDOM 32 GARBAGE AND RECYCLING BINS "ANIMAL RESISTANT INCLUDING BEARS" SIZE: HEIGHT 1090MM (43") X DEPTH 585MM (23") X WIDTH 585MM (23")

BY WISHONE SITE FURNISHINGS

NOTE:

1

POSITIVE SLOPE ALL AREAS

SLOPE VARIES - SEE GRADING PLAN