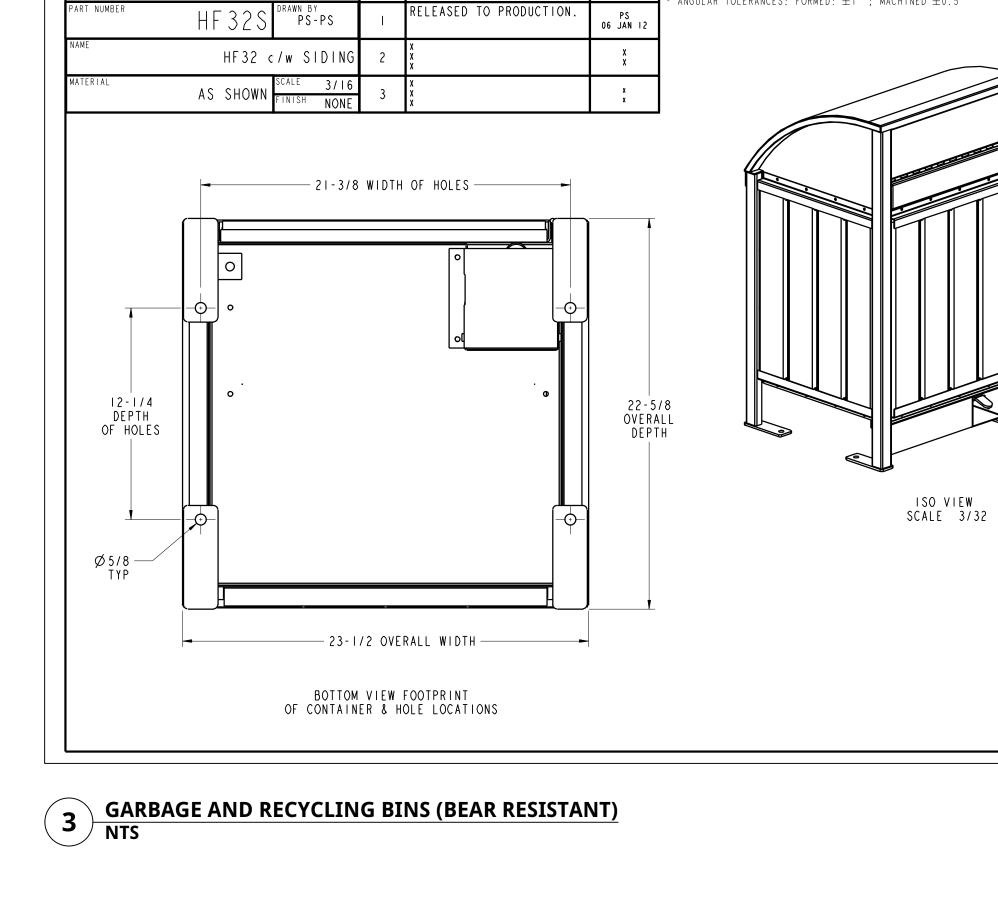

SITE.

OPERATIONS.

REVISION

HAUL-ALL EQUIPMENT LTD

MATERIAL: 100% RECYCLÉD PLASTIC SLATS WITH STEEL FRAME COLOUR: SEMI-GLOSS BLACK POWDER COAT FOR STEEL FRAME AND WALNUT PLASTIC SLATS

DCO NO DATE

FREEDOM 32 GARBAGE AND RECYCLING BINS "ANIMAL RESISTANT INCLUDING BEARS" SIZE: HEIGHT 1090MM (43") X DEPTH 585MM (23") X WIDTH 585MM (23")

BY WISHONE SITE FURNISHINGS

NOTE:

1

POSITIVE SLOPE ALL AREAS

SLOPE VARIES - SEE GRADING PLAN

### PEMBERTON FOOD TRUCK

HARDSCAPE AND

FURNISHING DETAILS

| Scale:      | AS SHOWN |
|-------------|----------|
| Drawn:      | KW       |
| Reviewed:   | DS       |
| Project No. | 06-672   |

Pemberton, BC