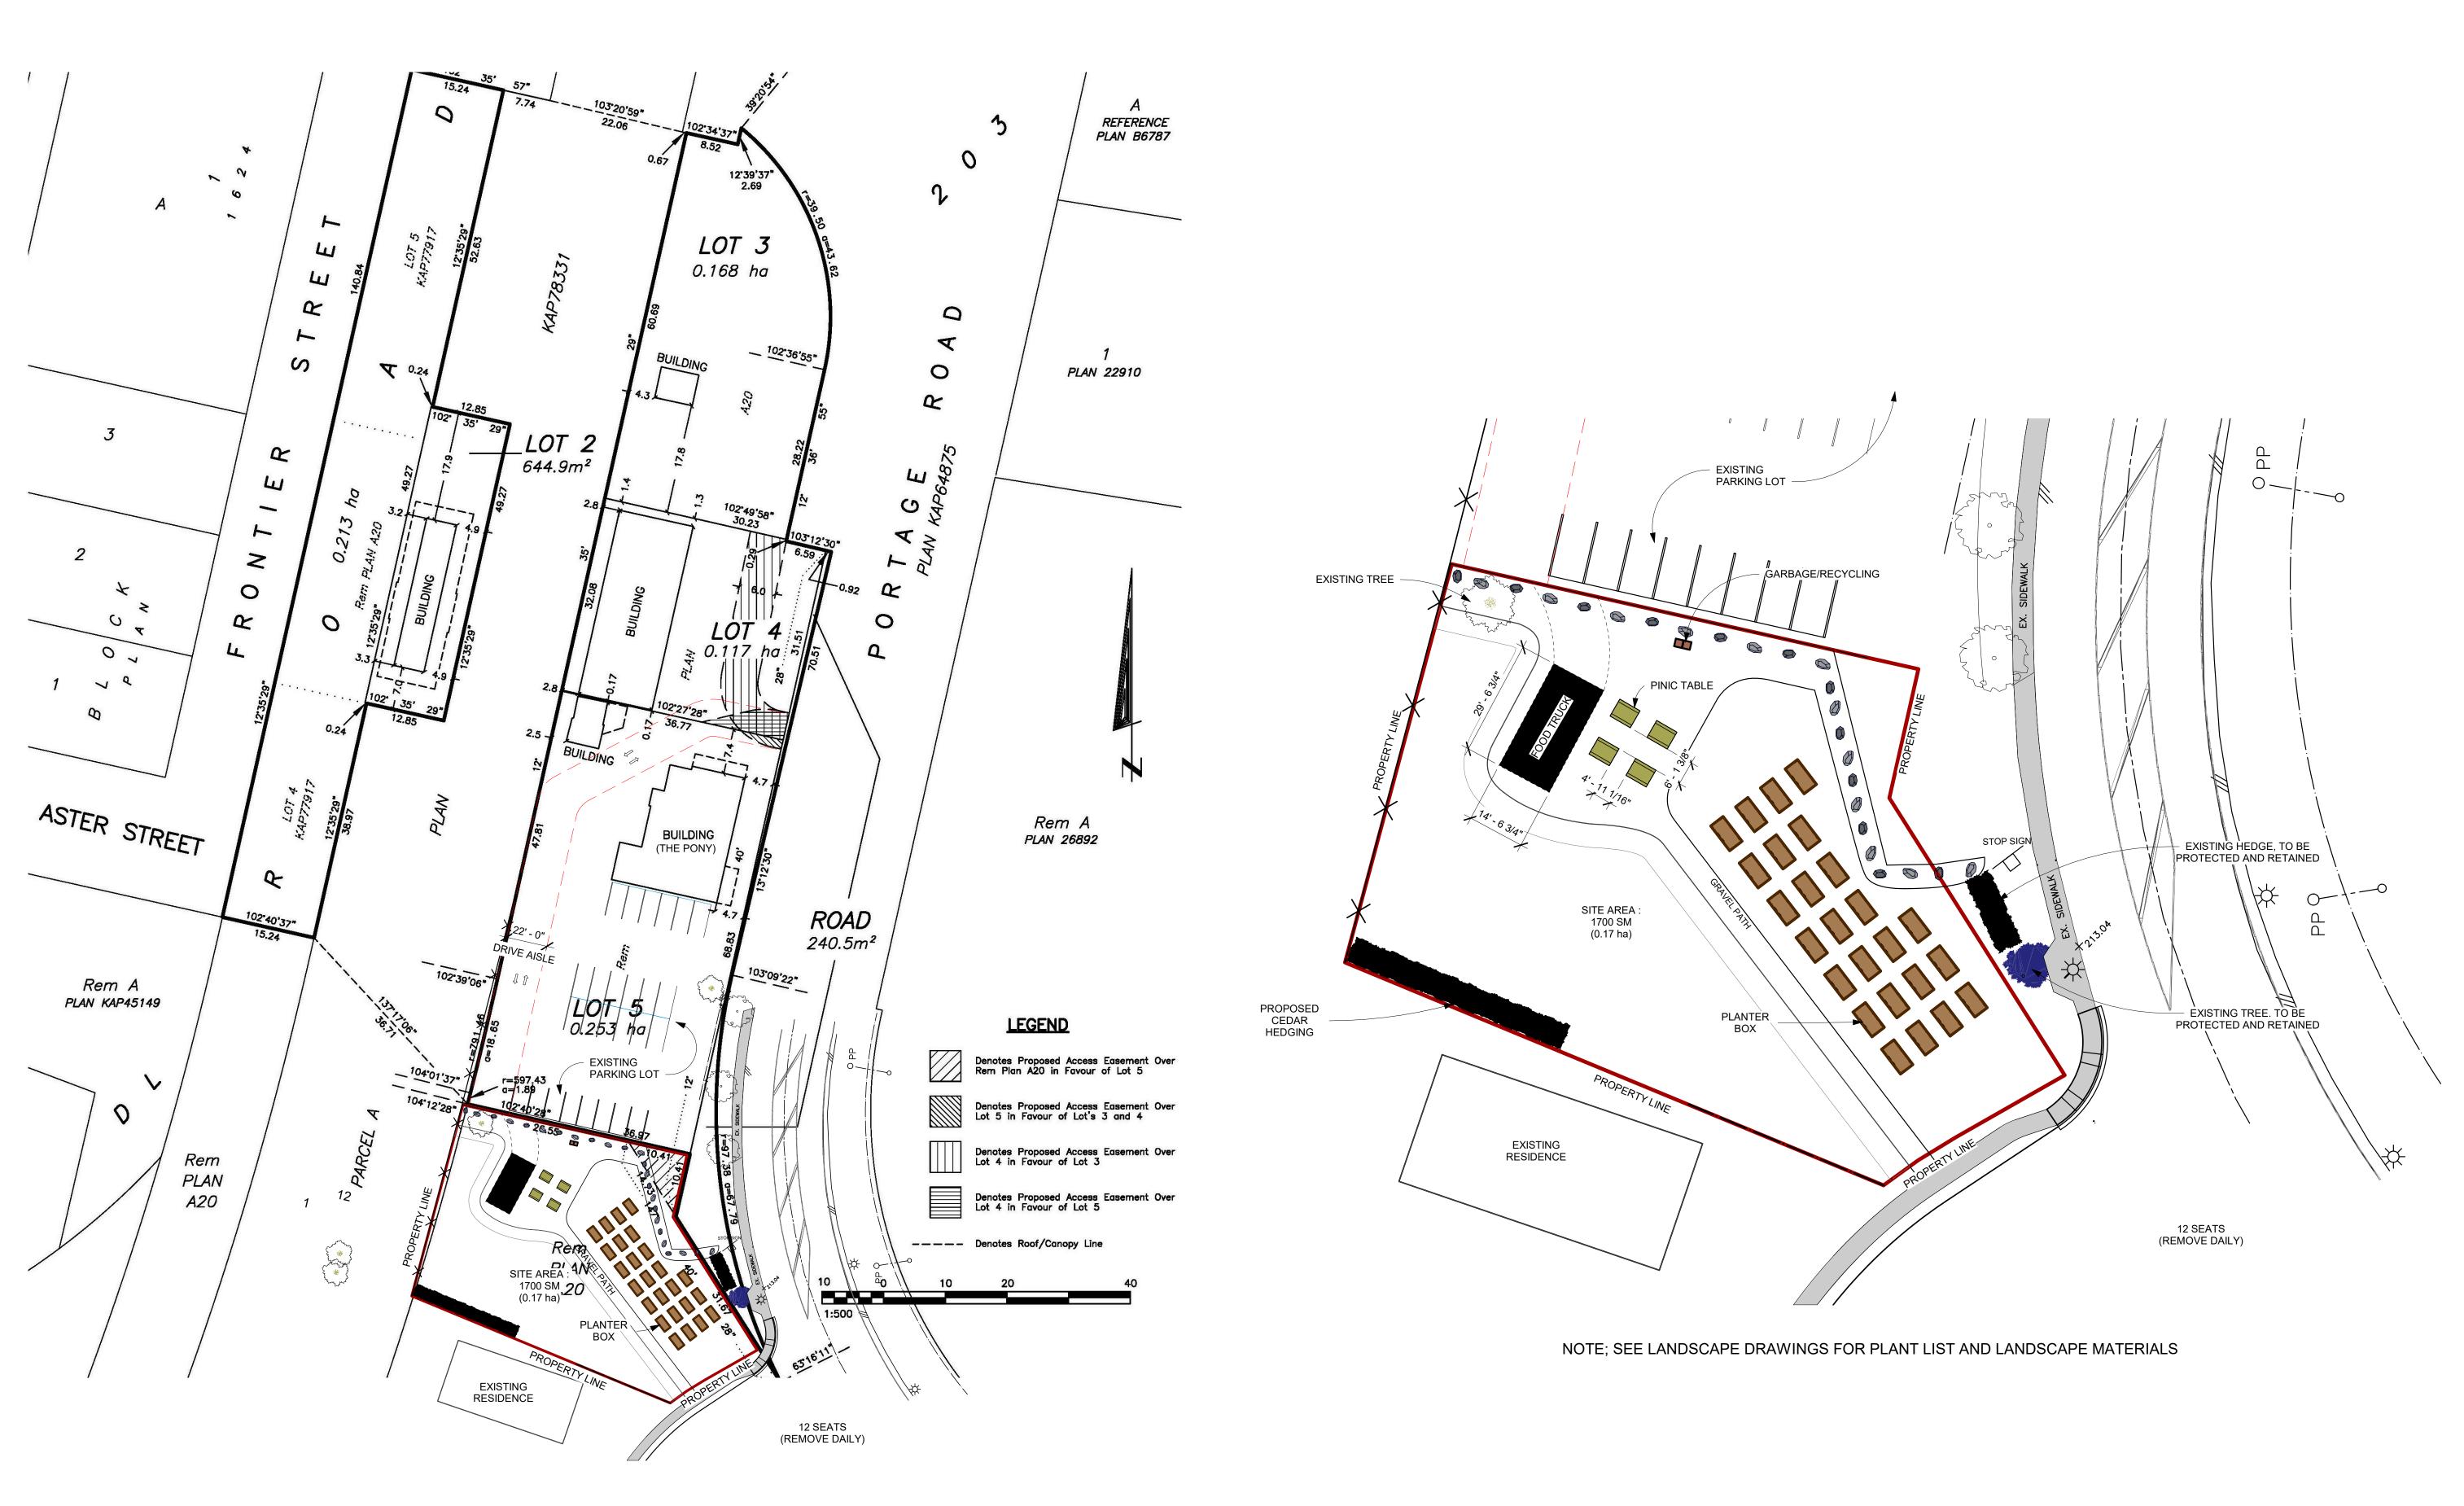

ALL DRAWINGS, DETAILS AND SPECIFICATIONS ARE TO BE USED FOR CONSTRUCTION ONLY WHEN SIGNED BY ATA ARCHITECTURAL DESIGN.

CONSULTANT:

COFFEE TRUCK
PORTAGE
ROAD,
PEMBERTON
BC

SHEET TITLE:

SITE PLAN

| ATA          | CHECKED BY: |  |
|--------------|-------------|--|
| Author       | DRAWN BY:   |  |
| Issue Date   | START DATE: |  |
| As indicated | SCALE:      |  |