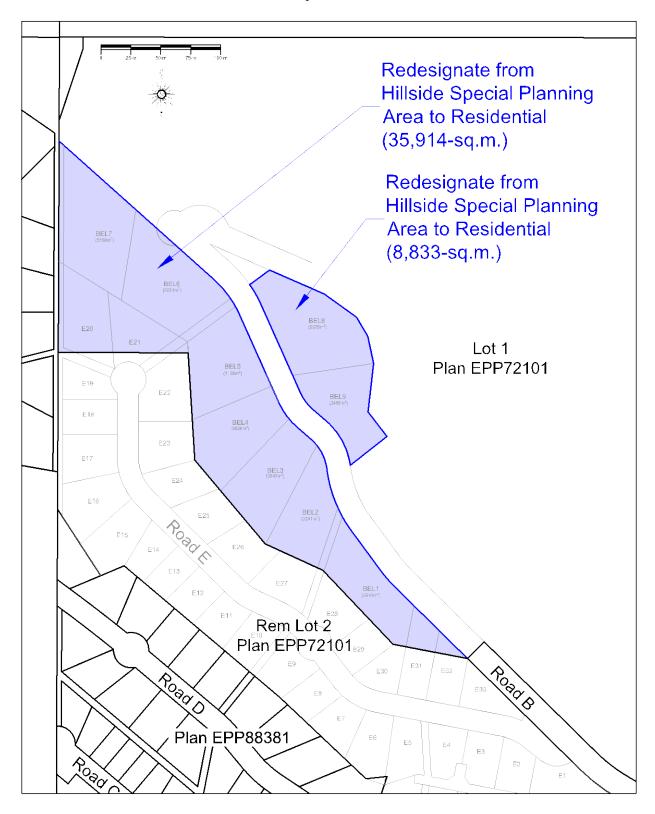

## 2. Village of Pemberton Official Community Plan Bylaw No. 654, 2011 is amended by:

- Amending Map B Land Use Designations to designate the "subject lands" a) identified in Schedule A of this bylaw from "Hillside Special Planning Area" to "Residential".
- Amend Map K Environmentally Sensitive Areas to designate the "subject lands" b) identified in Schedule A of this bylaw as Development Permit Area No. 1 -**Environmental Protection.**
- c) Amend Map L - Land Constraints to designate the "subject lands" identified in Schedule A of this bylaw as Development Permit Area No. 2 – Land Constraints.

SCHEDULE A "Subject Lands"