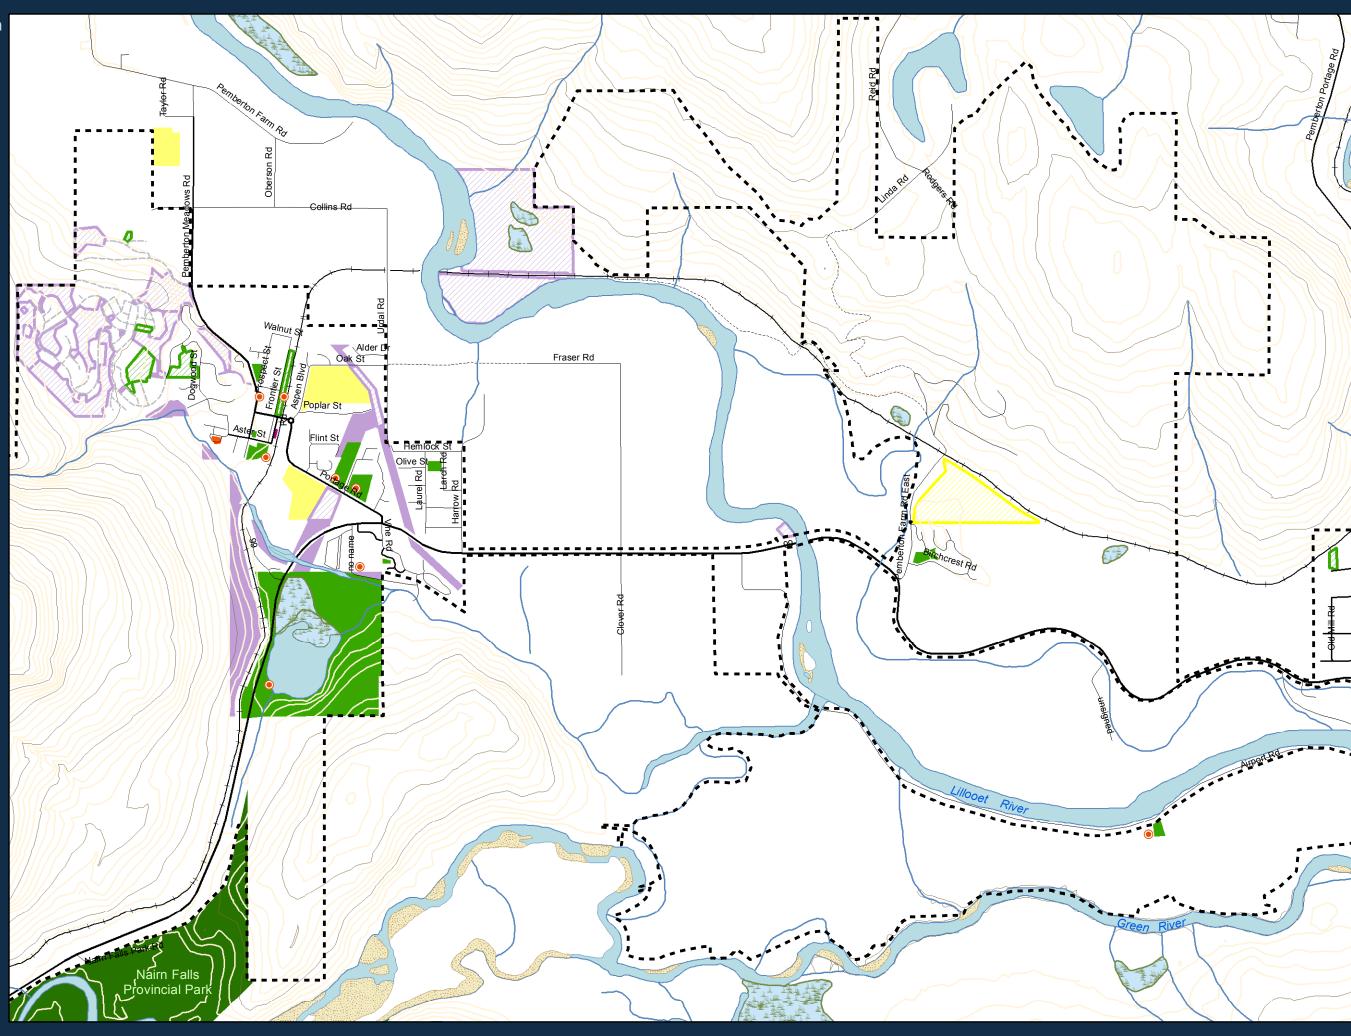

## Legend

Village Boundary

Provincial Park

Parks & Open Spaces

Public Park

Proposed Public Park

Train Station Park

Playing Field

Proposed Playing Field

Open Space/ Greenway

Proposed OS/ Greenways

Public Space

Public Gathering Area

Transportation

\_\_\_ Highway

--- Arterial Road

\_\_Local Road

---- Resource Road

\_\_ Proposed Road

\_\_\_Railway

Hydrography

Lake/River

Wetland

Sand/Gravel Bar

\_\_\_River/Stream - Definite

\_\_\_ River/Stream - Indefinite

**Elevation Contour** 

\_\_\_ Index Contour (100m)

Intermediate Contour (20m)

UTM Zone 10 N - NAD83

This map was produced for the Village of Pemberton.

December 2014